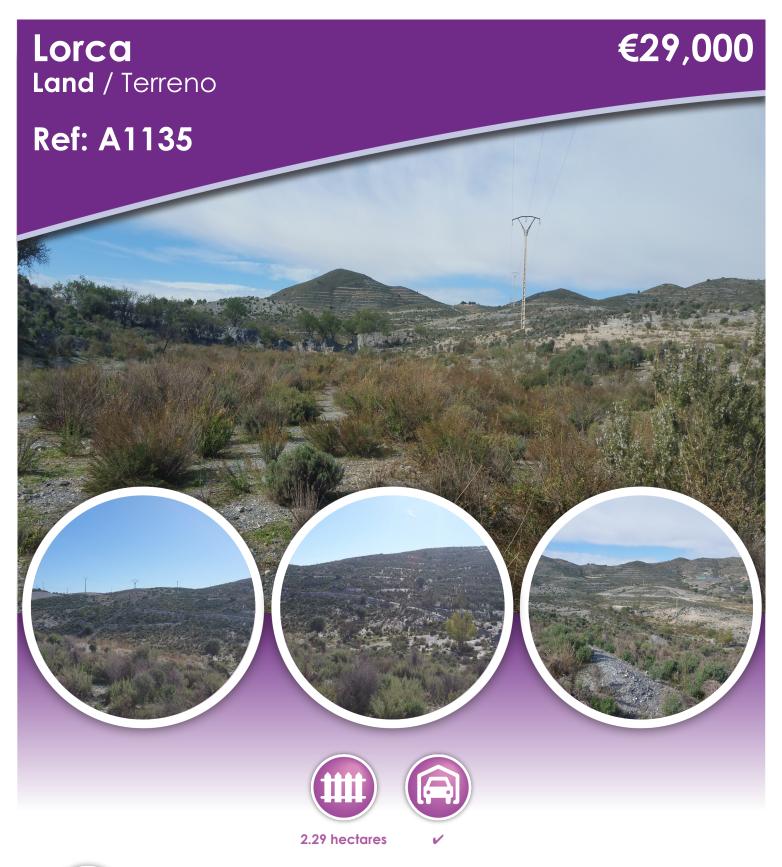

## **Description**

An opportunity to purchase the following plots where you can design your very own dream home with the help of local expert architects and constructors. The selected plots are all in excess of 20,000m² and are located within large wooden areas of a peaceful rural valley that is just 20 minutes drive of the lovely historic city of Lorca.

Different plot sizes are available.

Mains electricity is located on the plot.

The following building options are available at an additional price and cost which is to be paid by the purchasers.

Full construction plus terracing - Lounge/Kitchen/diner, bedrooms, bathrooms, study, laundry.