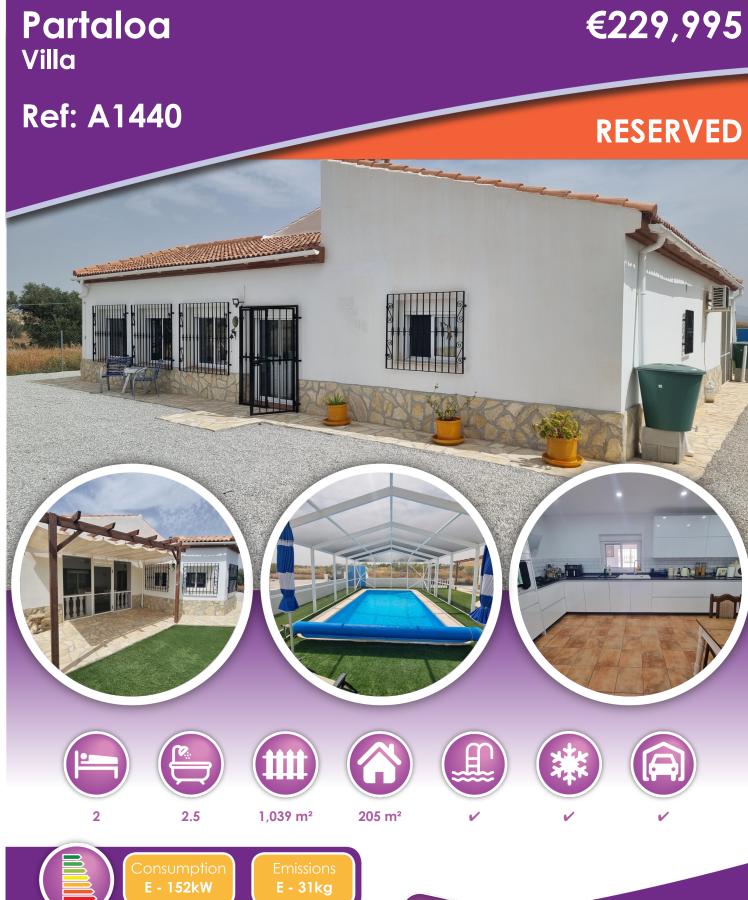

# **Description**

**RESERVED JULY 2025** 

Exquisite Countryside Villa with Private Pool & Garage

Discover a harmonious blend of modern comfort and rustic tranquility in this delightful villa located near Partaloa. Perfectly suited for full-time living, a holiday retreat, or a wise investment, this property invites you to experience a lifestyle defined by thoughtful design and expansive outdoor space.

#### Overview

Set on a generous 1,039 m² countryside plot, the villa offers 205 m² of elegantly designed living space. Inside, two well-proportioned bedrooms and 2.5 finely finished bathrooms create an intimate setting that feels both inviting and functional. With air conditioning and gas-fired central heating, every season is greeted with the perfect temperature for year-round comfort.

Sianature Features

- Private Oasis: Enjoy a fly-free 30 m<sup>2</sup> swimming pool area that promises refreshing escapes and relaxed gatherings under the sun.
- Ample Parking & Storage: Plenty of parking space ensures you have secure parking within the grounds and additional room for storage.
- Versatile Outdoor Living: The expansive plot offers plenty of opportunities for gardening, recreation, or simply soaking in the serene rural views.