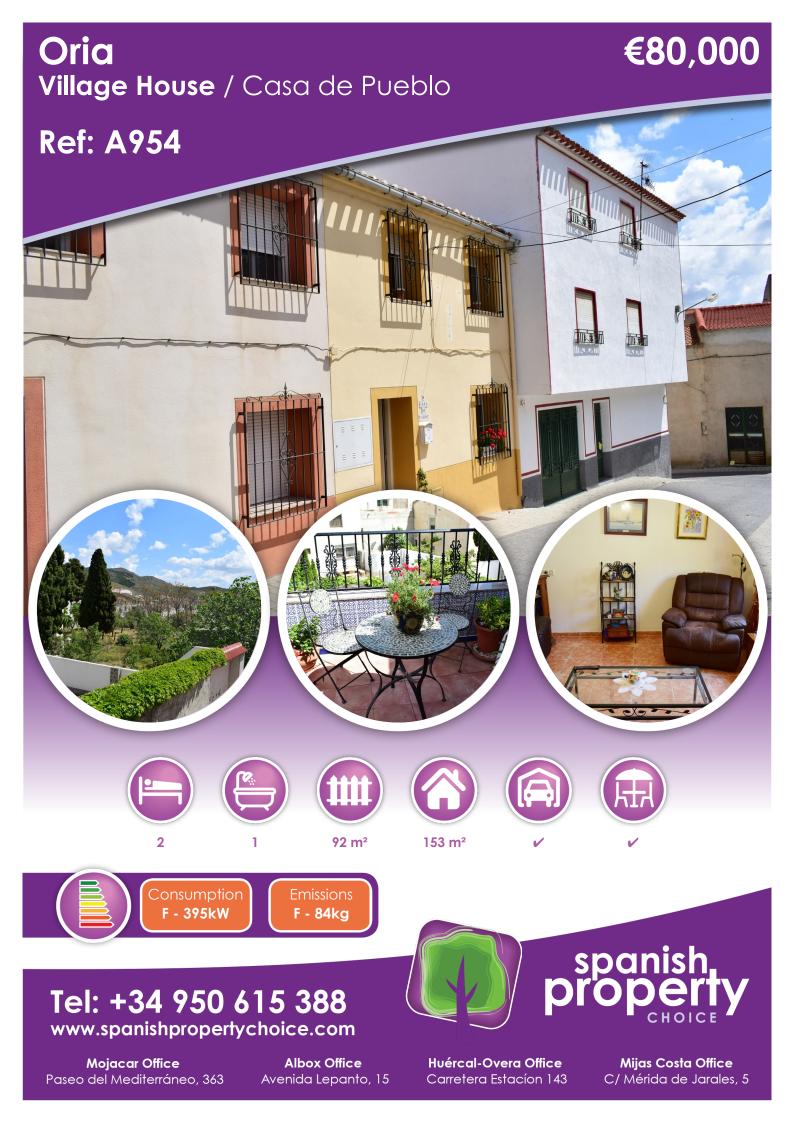

# Description

This is a wonderful, two-storey village house offering some charming views of the village and the mountains while coming with the addition of a garage space, situated in the very heart of the traditional village of Oria where you will find a number of amenities all within walking distance of the property ranging from bars, cafes, banks, shops and more, with the large town of Albox within a 20 minute drive and the coast within an hour.

Heading through the main entrance of the property leads into the main entrance hallway the leads into the various rooms of the property. Directly to the right is a room set out currently as a sitting room, which could easily be utilized as a third bedroom. At the end of the hallway is the main lounge, a very traditional style room. Leading from this is the main kitchen of the property which offers ample storage, with patio doors leading out to a lovely back terrace with the aforementioned views.

Upstairs is accessed via an internal staircase, which has the bonus of an understairs cupboard, with the floor consisting of two bedrooms and a bathroom in its current layout. Both bedrooms are very similar sizes, more than large enough for double beds and space for storage. The family bathroom is a good size and equipped with a shower.