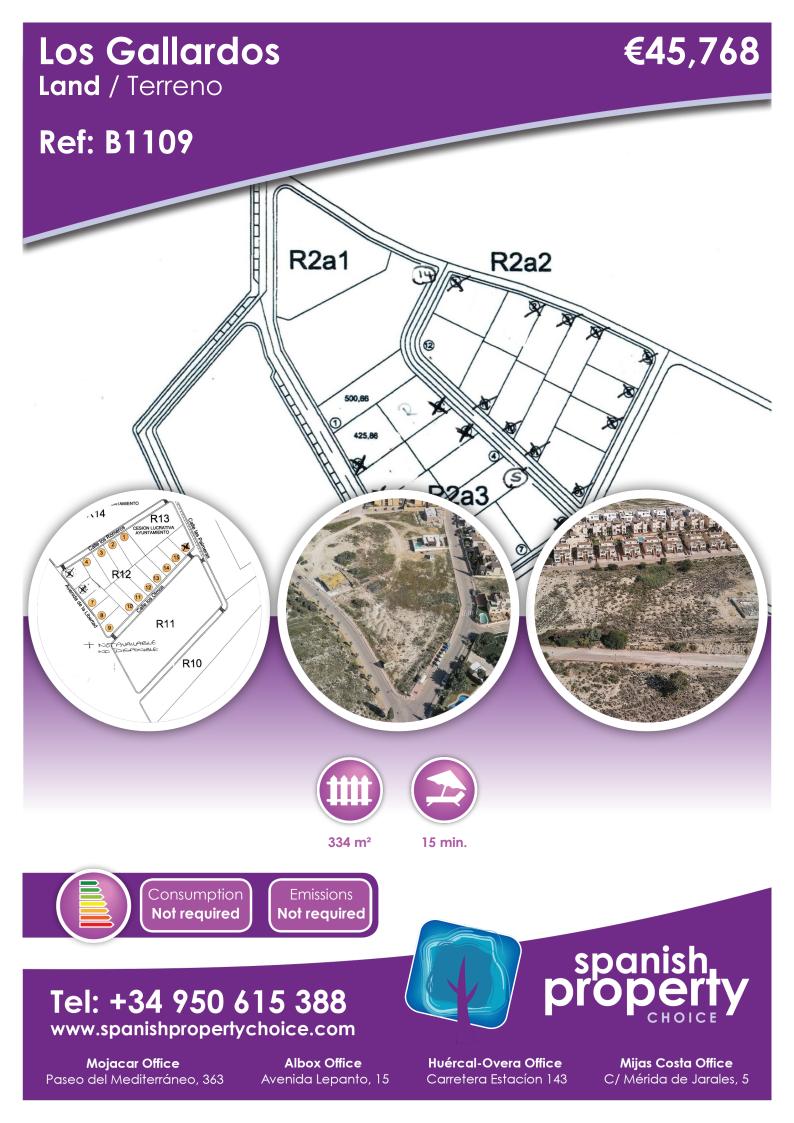

## Description

An opportunity to buy a plot of urban land in Huerta Nueva, Los Gallardos.

Sector R2A2 and R2A3 the price per plot is 130€ per SQUARE METER.

R12 the price per plot is 100€ per SQUARE METER.

Permissions would be required from the Town Hall, to construct your bespoke property.

AVAILABLE PLOTS IN URBANIZACION HUERTA NUEVA DE LOS GALLARDOS

(Suelo urbano)

SECTOR R2-A2 Parcela 12 - 456.24m2

SECTOR R2-A3

Parcela 1 - 506.94m2

Parcela 4 - 357.91m2

Parcela 5 - 363.46m2

Parcela 7 - 352.06m2

Parcela 8 - 353.87m2

Parcela 14 - 1901.36

Sector R12, the price per plot is 100€ per SQUARE METER.

Permissions would be required from the Town Hall, to construct your bespoke property.

SECTOR R12

Parcela 1 - 834.63m2 Parcela 2 - 805.10m2 Parcela 3 - 844.47m2 Parcela 4 - 812.06m2 Parcela 7 - 508.93m2 Parcela 8 - 864.35m2 Parcela 9 - 726.43m2