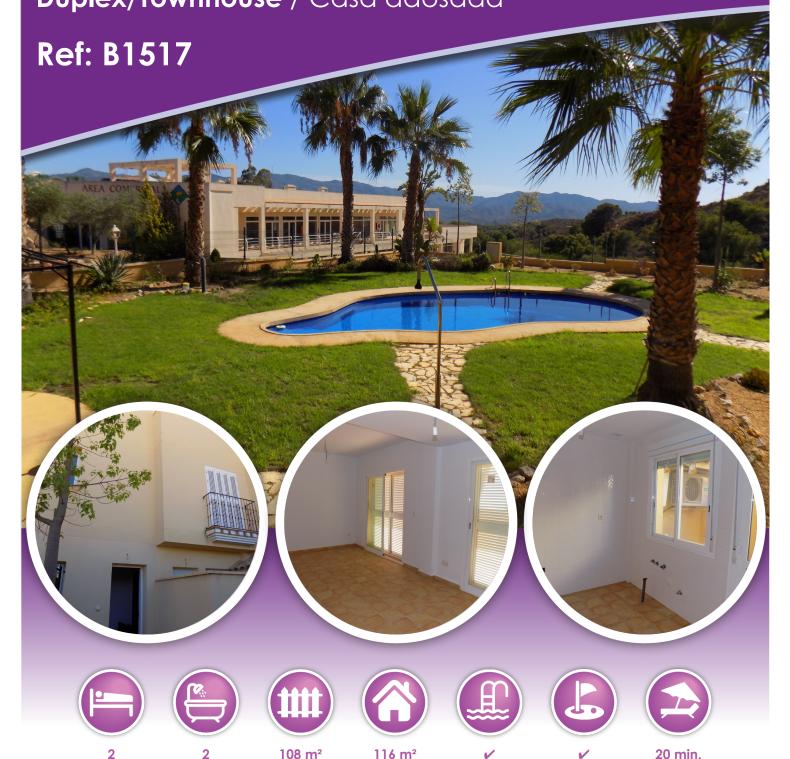

## Ref: B1517 — https://www.spanishpropertychoice.com/B1517

# **Description**

\*\*RECENTLY REDUCED PRICE - SPECIAL OFFER!\*\*\*

In collaboration with our Spanish partners, we are delighted to offer you the opportunity to purchase an impressive 2-bedroom, 2-bathroom duplex/townhouse with a communal swimming pool and allocated parking space. This property is located in the picturesque area of El Pinar de Bédar, just 5 minutes from Los Gallardos, where you'll find all the daily amenities you need, including shops, café bars, restaurants, and more. A short 15-minute drive will take you to the coastal areas of Mojácar Playa and Garrucha.

Upon entering through the main door, a hallway leads you into a bright and spacious lounge/dining room with double doors opening onto a covered back terrace and a small garden area.

To the side of the hallway, you'll find the kitchen, which provides access to a back courtyard housing the hot water boiler. Adjacent to the kitchen is a WC. Stairs from this level lead up to the first floor, where you'll find two spacious double bedrooms, each with its own en-suite bathroom and built-in storage cupboards.

Another set of stairs leads to the access door to the large roof terrace, where you can enjoy breathtaking views of the surrounding landscapes.

The outdoor space by the communal swimming pool is fantastic, with beautifully maintained garden areas for lounging in the sun all day long. The property also includes a storage facility and access to underground parking spaces.