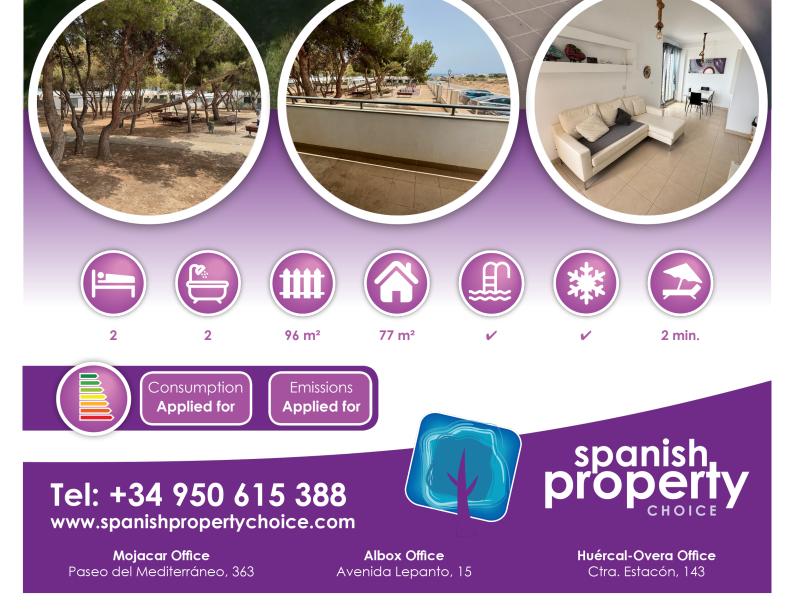

## Description

\*\*RECENTLY REDUCED\*\*

A ground floor two bedroom, two bathroom apartment located on the edge of the bustling fishing town of Garrucha, with all amenities within walking distance such as the local supermarkets, bus stop, restaurants, bars and the beachfront promenade which stretched the entire town and consists of a summer funfair, night market and sports facilities.

The community offers gated gardens, several swimming pools and padel courts. There is underground parking with an allocated space included.

With easy access from the communal entrance, the apartment is directly on the ground floor.

Internally an entrance hallway leads around to the family bathroom and 2 bedrooms, the first being a twin room and the primary bedroom being a double with en-suite and patio doors onto the front terrace.

Towards the end of the hallway is the kitchen which has ample storage installed and an open serving window overlooking the dining table.

The living area feel bright and airy with 2 sets of patio doors that lead out onto a wraparound terrace, from here you can enjoy views over the gardens and down towards the seafront.