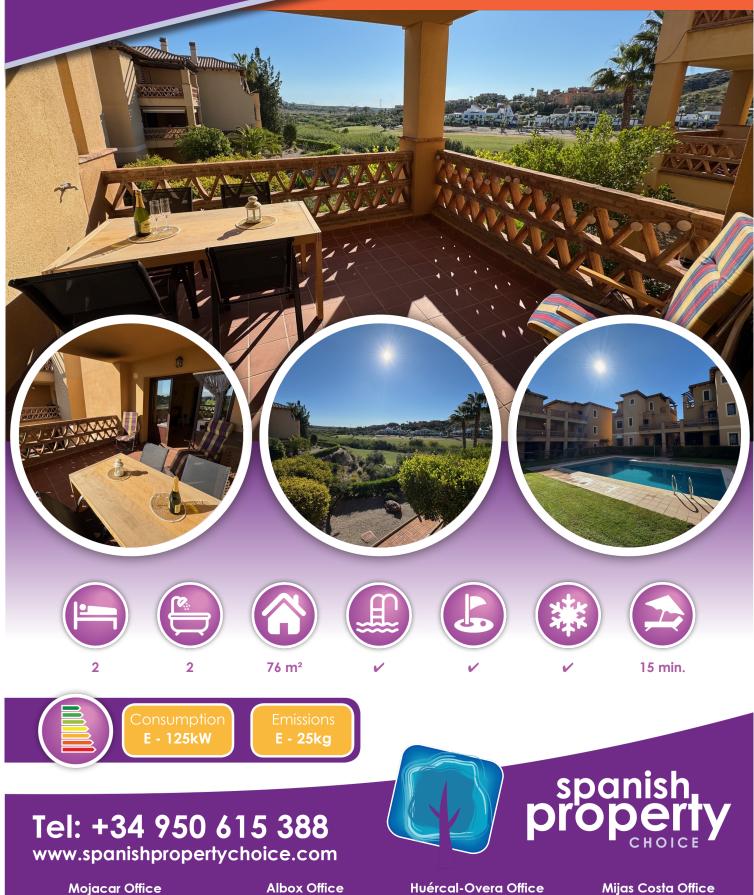

## Description

\*\*\*\* RESERVED JUNE 2025 \*\*\*\*

Located within a beautifully maintained, secure community, this beautifully presented first-floor apartment seamlessly blends traditional Andalusian architecture with modern features for a truly unique excellent property.

Internally the property consists of a bright and open living and dining area which flows effortlessly onto an east-facing covered terrace, where you can enjoy breathtaking views over manicured gardens and the lush golf course, perfect for tranquil mornings and al fresco dining.

The apartment boasts a modern kitchen with additional wall and floor cabinets.

A small hallway leads to the guest bedroom overlooking the communal swimming pool, a family shower room and alongside is the primary bedroom with en-suite shower and fantastic views over the gardens.

The apartment is part of a highly sought-after development featuring four pristine communal pools, one of which is located just outside of your door.

Additional amenities include underground parking and a private storage room, providing security and practicality.