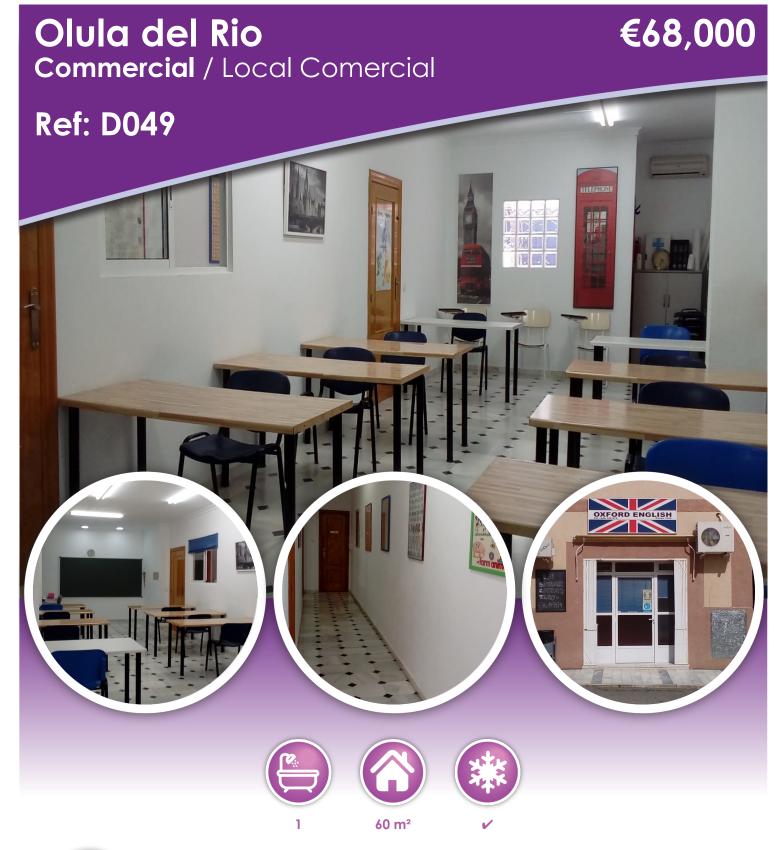

# **Description**

An ideal opportunity to purchase a business and premises in the town of Olula del Rio.

The business was established in 1994 and offers English language classes to Spanish students. Pre pandemic, there were two separate rooms allowing two classes to operate, however due to the social distancing requirements, the central wall was temporarily removed to allow the classes to continue within the Junta de Andalucia guidelines.

The business is successful and normally operates 16.00 - 21.00 twice weekly, 16.00 to 20.00 twice weekly and 16.00 to 19.00 on Fridays, to date to coincide with the schools, they close July, August and September.

Everything is included as shown in the photographs.

Contact us today to arrange a viewing and continue with an established sought after businesss.

<sup>\*</sup> A Documento Informativo Abreviado (DIA) is available - Un Documento Informativo Abreviado (DIA) está disponible