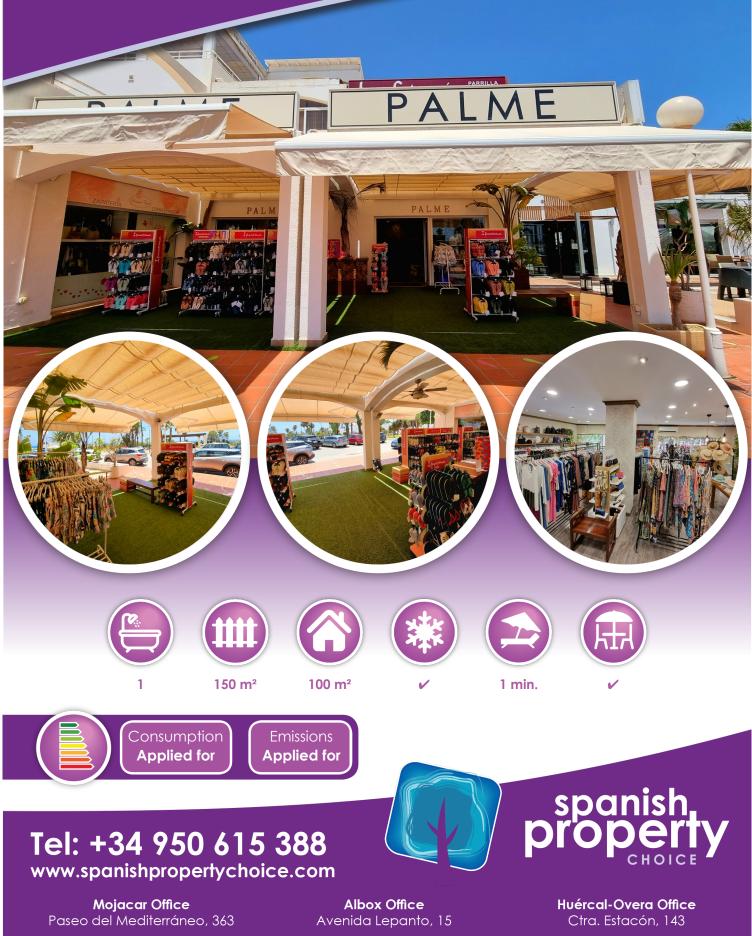

#### Description

This is a wonderful opportunity to purchase the leasehold on an established business within the Parque Commercial in Mojacar.

Palme has been in situ for many years, and offers the sale of well-established and multinational brands such as Desigual, Inpanema, Surkana, Palme, Isla Bonita and Stetson and is now available due to retirement.

The shop is in a prime location within the Parque Commercial on a large corner plot, close to other commercial businesses and residential areas.

Included within the sale of the business and lease are 2 counters, a display table, 8 large shelves, 20 clothes racks, air conditioning unit, cash register, printer, DVD player sound system, surveillance cameras, a refrigerator, microwave, new lighting, fibre optic internet, 5 awnings on the terrace with Astro Turf flooring, ceiling fan, 3 large plants and 3 large 5m signs on the facade.

There is the ability to create beautiful window displays also, encouraging your clients to walk inside!

In addition, there are also two fitting rooms in addition to 50m2 of external terrace with its own exhibition space.