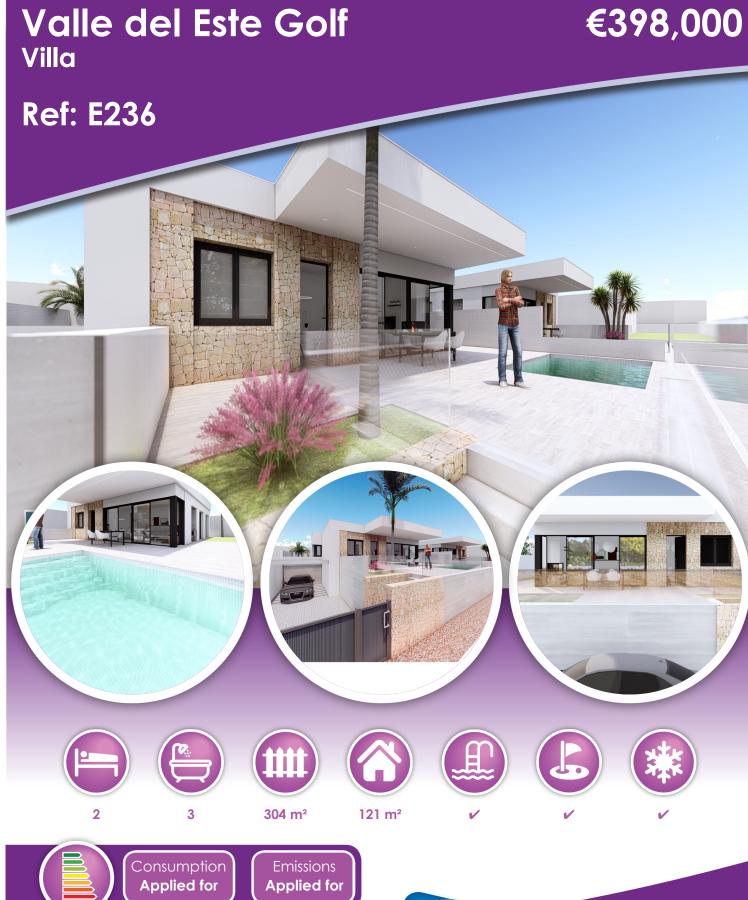

# **Description**

In collaboration with our Spanish partners, we have the pleasure to bring you the opportunity to buy a spectacular new build independent villas located in Valle del Este Golf in Vera, an ideal place to live, especially if you enjoy an active, outdoor lifestyle. The area offers a quiet environment, surrounded by nature, ideal for walking and enjoying the sun.

The Jacaranda urbanization is one of the newest and most attractive in Valle del Este Golf. It is a private complex that offers a safe and quiet environment, perfect for those looking for a place to live or vacation.

The homes have free spaces that allow great flexibility in the design and use of the land, with parking for cars, which adds comfort and facilitates access. Owners can choose to include a private pool or large spa, creating an ideal environment to relax and enjoy. Without a doubt, Jacaranda offers the possibility of creating a personal refuge.

The team of architects is available to create a design to your liking, allowing future owners to adapt the home to their needs, with up to 6 bedrooms, gym, guest area, etc. This is especially useful on type X plots, which have specific geometries and require an adapted design, but the same flexibility is also offered on any other plot.