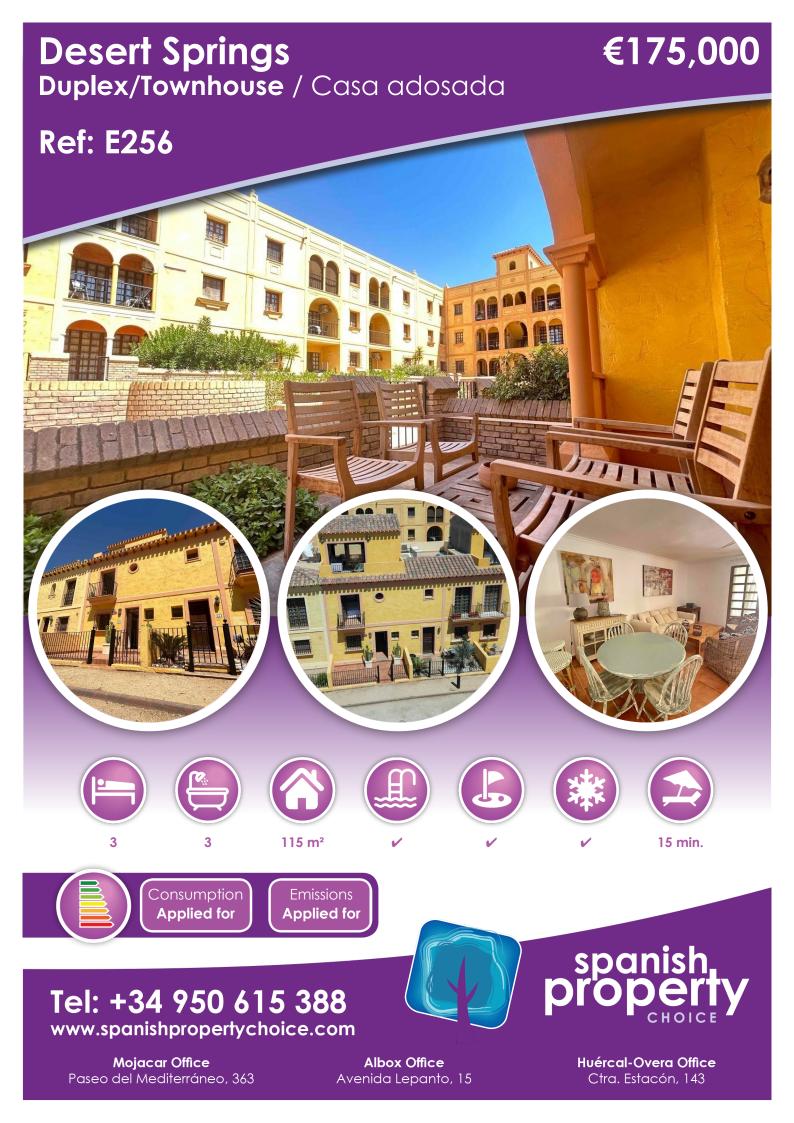

## Ref: E256 — https://www.spanishpropertychoice.com/E256

# Description

Step into a world of refined living at Desert Springs Resort, where luxury meets comfort in this exceptional property. Designed for those who appreciate elegance in every detail, this three-bedroom, three-bathroom home offers 115m<sup>2</sup> of built space and 102m<sup>2</sup> of usable area, creating a harmonious blend of functionality and style, located in Las Sierras 1.

The interior boasts meticulously furnished spaces, exuding sophistication and warmth. A modern equipped kitchen enhances convenience, while air conditioning ensures year-round comfort. Outside, you have a partially enclosed roof solarium plus front and back private terraces which invite you to unwind or entertain in a serene setting.

Beyond the walls of this exquisite home, Desert Springs Resort delivers an outstanding lifestyle. Take a refreshing dip in the pool, socialize in the communal areas, or engage in sports on the multi-purpose court. A standout feature is its prime location alongside the golf course, providing stunning views of the lush fairways and manicured greens. Whether you're an avid golfer or simply appreciate picturesque scenery, this setting offers an unparalleled experience.