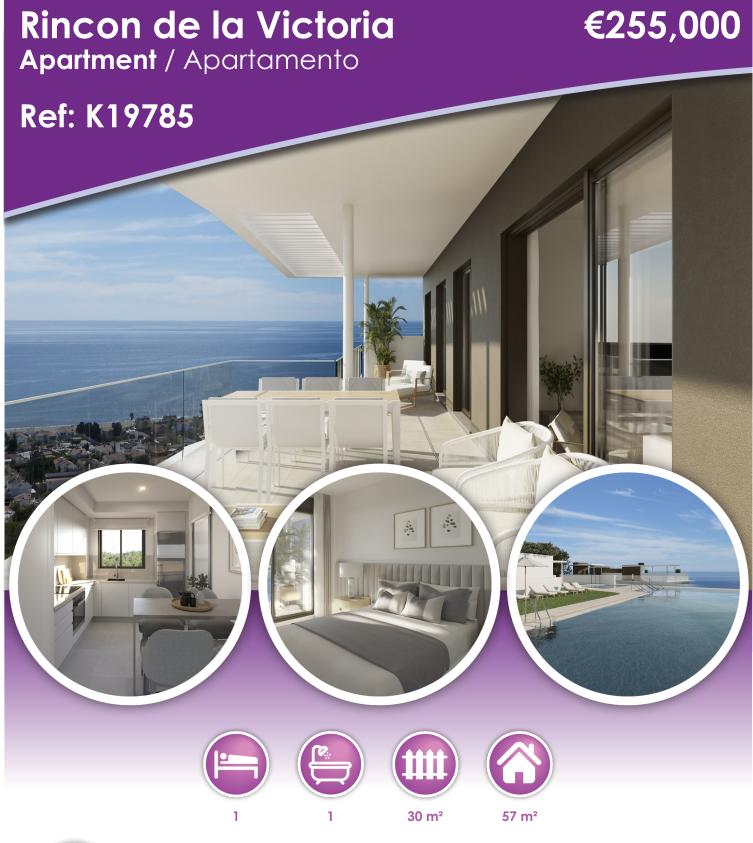

## **Description**

This new development is close to Rincon de la Victoria and only a 30 minute drive to Malaga city centre and airport. 1 bedroom apartments available with parking, storage and fitted kitchens. Work estimated to be completed beginning of 2024. Prices from 255.000 euros plus 10% iva.