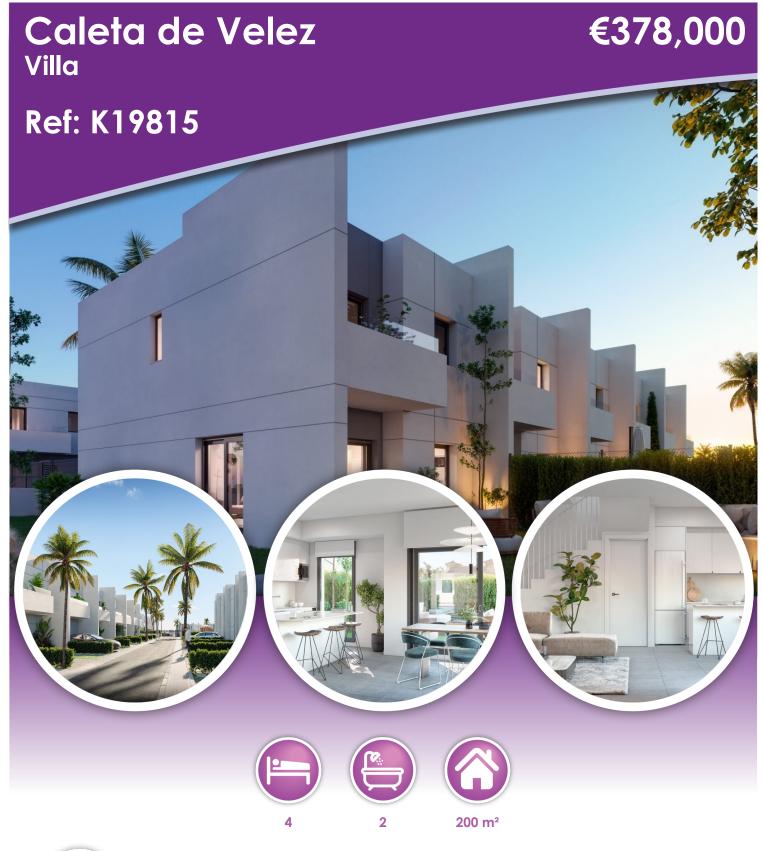

## **Description**

Set of 31 semi-detached houses a stone's throw from the beach, golf and all the services that VILLA DEL MAR offers you. Live in a semi-detached with 4 bedrooms, with an open-plan ground floor and 2 parking spaces in a closed residential complex with a common pool. VILLA DEL MAR is designed so that you can live as you have always wanted and enjoy the outdoors from your private garden. A project with almost zero energy consumption that will save you at any time of the year thanks to its ventilation system that reduces Co2 emissions and ensures that the air is constantly renewed without the need to open the windows. The air conditioning and the generation of hot water is carried out by means of an innovative aerothermal system. With an avant-garde design, where the finishes are top brands, designed to guarantee the comfort and quality of life of its inhabitants. You will have free customization options such as the tone of the flooring, interior paint tone, kitchen furniture or decide if you prefer a bathtub or a shower tray. Estimated completion end 2025.