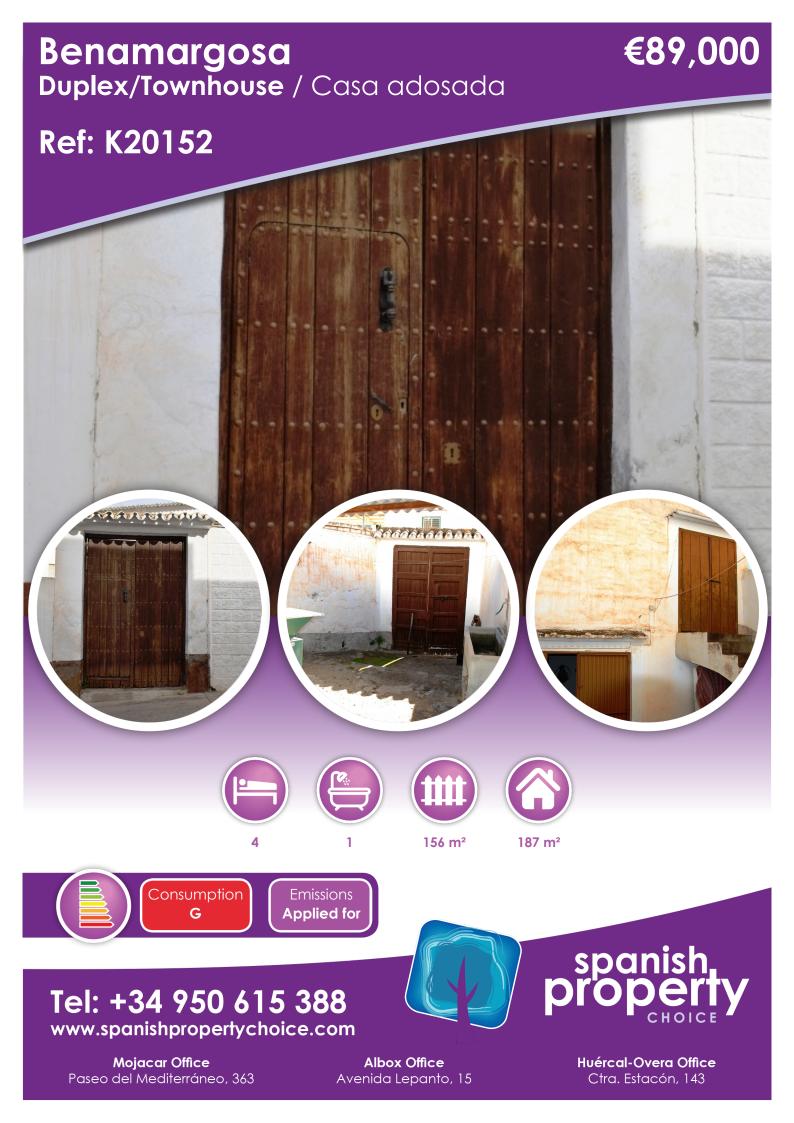

## Description

Large townhouse located in the lower part of the village of Benamargosa. Walking distance to all amenities and parking right outside the door. The house has 2 entrances from 2 different streets so has the potential of being split into 2 independent houses or changing the layout completely to make it a very large home with plenty of outside space for courtyard, garage and even small pool. Entering the house via the tall wooden rustic door, you arrive at a spacious courtyard with a two-story building currently used as storage and shed. Once you cross this building you get to another courtyard that leads to the other side of the house with an outside bathroom and outside utility room, a living room, kitchen and 2 bedrooms, once accessed via the other one. Upstairs we have the other 2 bedrooms, one accessed via the other entrance number 18. Ask for your property video!