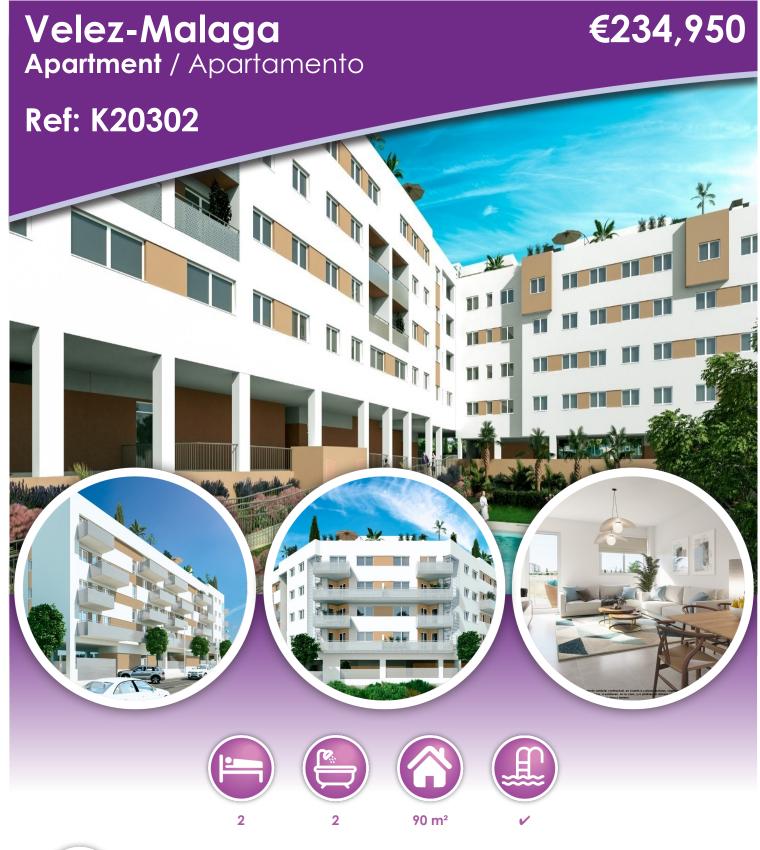

## **Description**

This residential consists of 92 homes with top quality finishes. They are distributed in 7 blocks of 4 heights, with 2 and 3-bedroom homes and 3-bedroom penthouses. Installation of ducted air conditioning in the living-dining room and in all bedrooms. Furnished kitchens with electrical appliances. Most of the homes have terraces. Private enclosure with swimming pool. Garage included in the price and most of the houses have a storage room. 3 bedroom apartment and penthouses also available. Phase 1 is ready. Phase 2 is currently under construction and should be finished at the end of 2026.