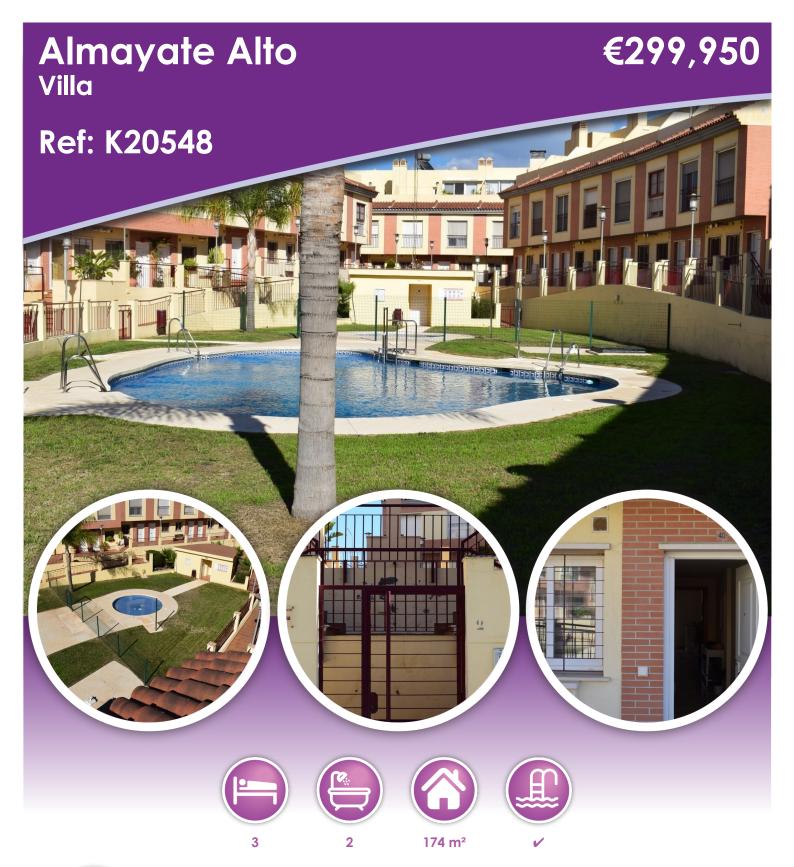

## **Description**

The best property on the complex with great outside space. The accommodation is on 3 floors. Ground Floor; entrance hall, WC, kitchen and lounge/dining room with glass doors to the terrace with a dining area and plenty of space for sunbathing and relaxing. First Floor: master bedroom with en-suite bathroom, 2nd bedroom & family bathroom. Second Floor: 3rd bedroom & spacious terrace. There is a beautiful community swimming pool and small pool for children. It is 100 metres from the tennis club, close to the beach and with easy access to shops, bars and restaurants in Almayate and busy seaside resort of Torre del Mar.