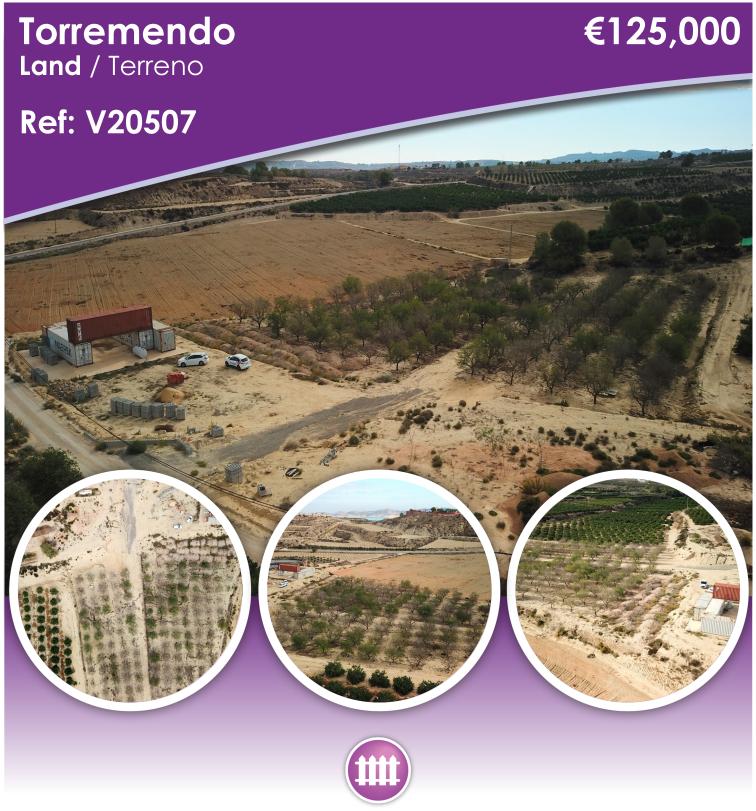

## **Description**

This 10.000m2 Plot in Torremendo is located in the vast Countryside, between San Miguel de Salinas, Bigastro & Orihuela. Within just a 2-minute drive to the town center, with all its amenities and facilities, and approximately a 20-minute drive to the coast and beaches, this property offers an excellent blend of accessibility and rural tranquility. The plot allows for the construction of a 200m2 house and already includes a 20 x 20-meter concrete hard standing, plus five high-quality containers (each 12 meters long x 2.45 meters wide x 2.89 meters high) with potential for conversion into a residential property. An electric post is positioned at the start of the plot for convenient connection, along with a 3,000-liter septic tank and a 30,000-liter water tank in place. This expansive plot presents an ideal opportunity to build a beautiful family home, offering stunning countryside views, nestled in Costa Blanca South, and situated near the desirable Torremendo lakes, renowned for their vibrant color and health benefits.