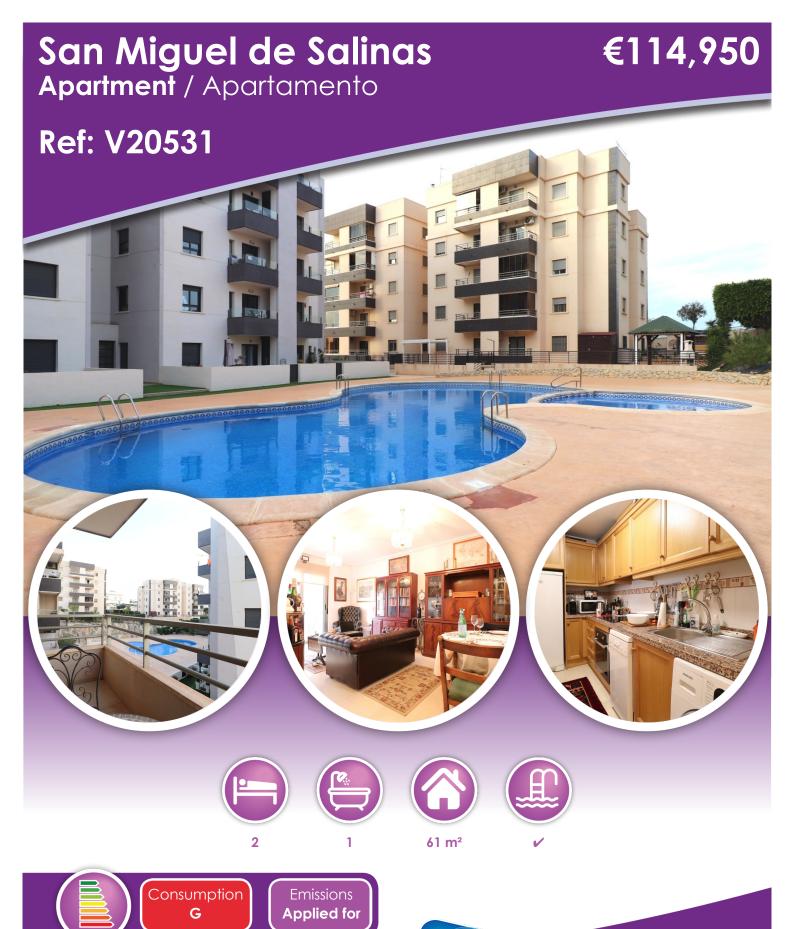

## **Description**

This South Facing, Two Bedroom, 2nd Floor Apartment in San Miguel de Salinas is located on the edge of this charming town, yet within easy reach of its local amenities and facilities. Just a 5-minute drive from two prestigious golf courses and 15 minutes from the beautiful beaches of Orihuela Costa, this property offers an ideal location on the Costa Blanca South. The apartment boasts a 61m2 build size and features two double bedrooms, including a master with fitted wardrobes, and one bathroom. The American-style fully fitted kitchen flows into the living space, which opens onto a covered terrace perfect for outdoor dining, with views over the communal swimming pool. Additional features include air conditioning throughout, a private underground parking space, and lift access within the block. Residents also benefit from a communal rooftop solarium offering spectacular countryside views, making this property a fantastic opportunity for both holiday and permanent living.