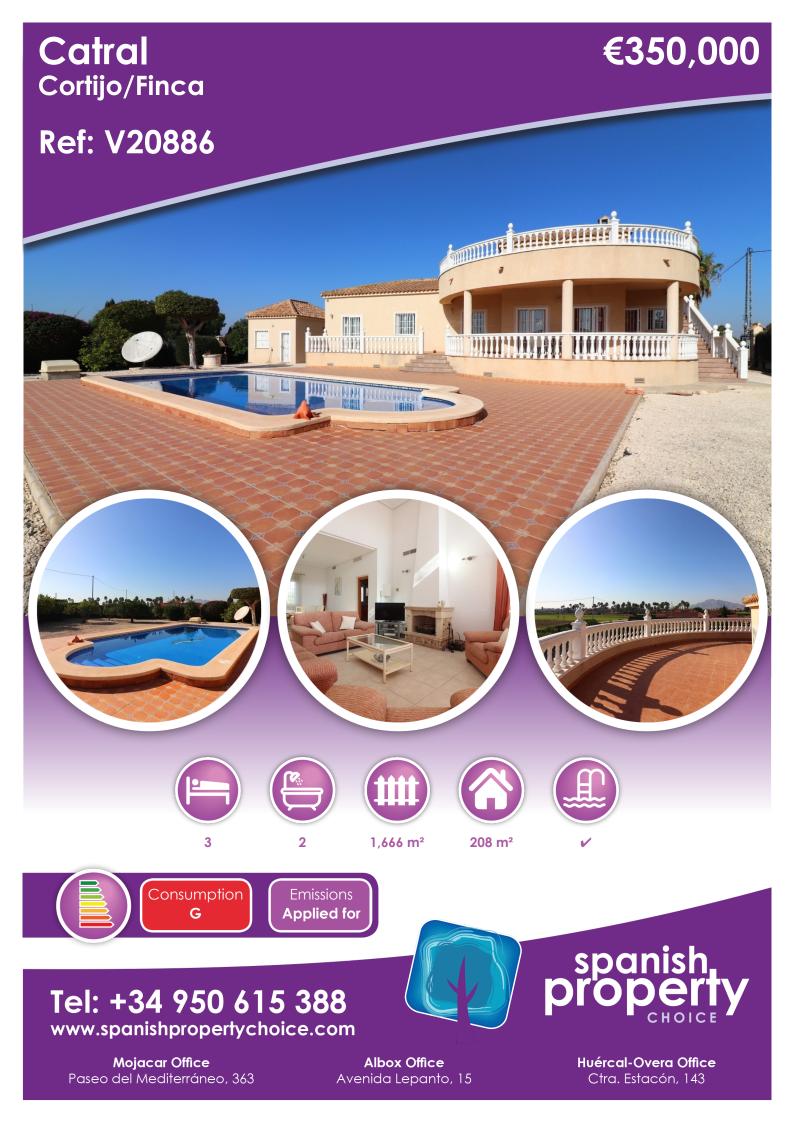

## Description

This South Facing, Three Bedroom, Detached Country Villa in Catral, is located in a tranquil setting surrounded by open countryside, yet less than a 5-minute drive to the town center, where you will find a variety of café bars, restaurants, shops, school, supermarket... The stunning Costa Blanca South coastline is just 20 minutes away, with several golf courses only 10-15 minutes by car. Set on a generous 1,666m2 plot, this 208m2 villa is thoughtfully laid out on one level. The spacious lounge features a vaulted ceiling and a charming open fireplace, flowing into a dining area. The separate fitted kitchen is of a super size and is complemented by a utility room. There are three double bedrooms with fitted wardrobes, including a master bedroom with an en suite bathroom and direct access to the beautifully curved terrace. A family shower room completes the interior, while external stairs lead to a solarium, where you can take in those peaceful open views. The garden with BBQ, mature trees and fruit trees. Additional features include ducted air conditioning, off-road parking, and a separate garage. This is an exceptional opportunity to own a slice of countryside paradise on the Costa Blanca South.