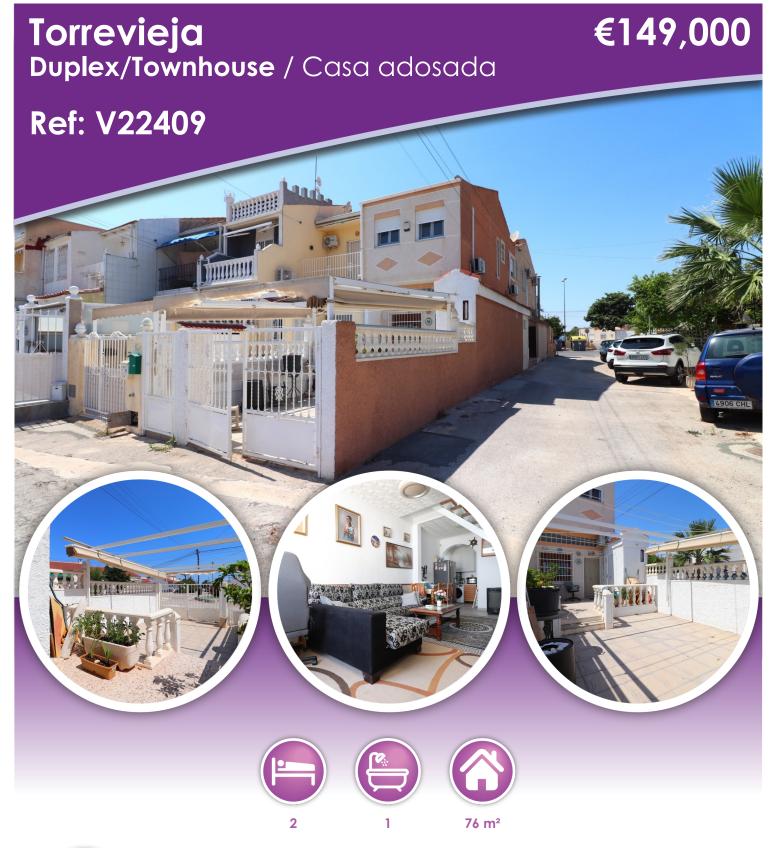

## **Description**

This South East Facing, Two Bedroom, End of Terrace in Torreta III is located on the edge of the stunning natural salt lake, just a few minutes' walk from a variety of café bars and dining options. The Carrefour superstore and Habaneras shopping centre are only a 5 minute drive away, while the beautiful beaches of Torrevieja can be reached in just 10 to 15 minutes. The property is laid out over two levels, with the main living area on the ground floor and stairs leading up to the first floor. There is a separate fitted kitchen area and a convenient cloakroom on the ground level. Upstairs, you'll find two double bedrooms and a modern family shower room. Outside, the home offers a front tiled garden with off-road parking, a covered car port. Additional features include storage room, ceiling fans and air conditioning for added comfort. Located in Costa Blanca South, this is a great opportunity for a low-maintenance holiday home or permanent residence in a well-connected area.