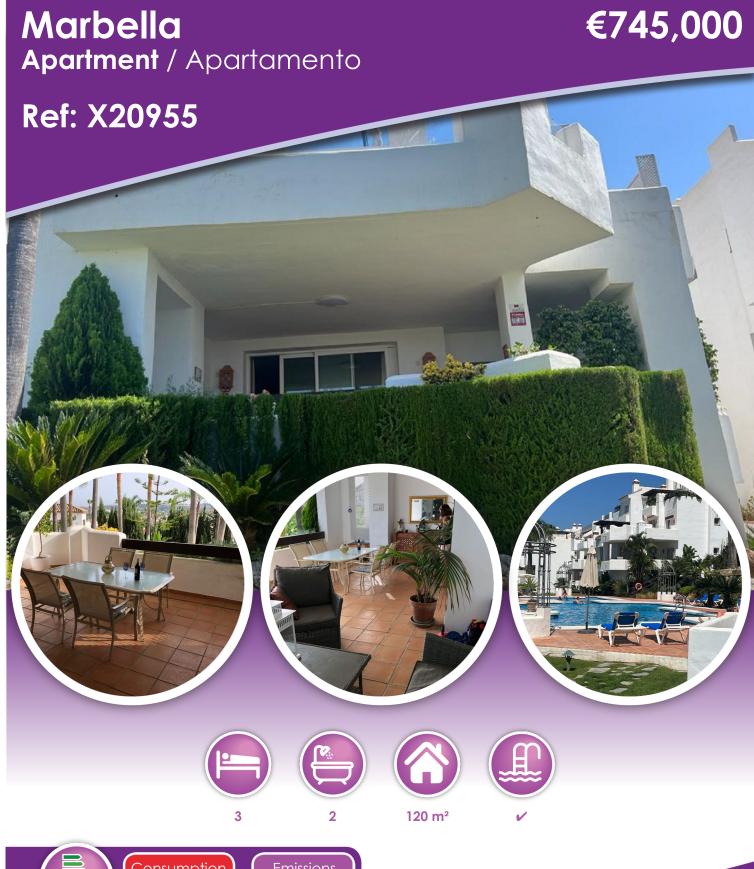

## **Description**

Beautiful raised ground floor apartment with partial sea views in the popular urbanisation of Tortugas, just a stones throw away from the beautiful lake, and also within a short driving distance to Aloha college

and the commercial centre of Puerto Banus.

renovated kitchen, partial open leading to the spacious lounge diner. which in turn leads out to the larghe terrace with views down to the coast and of the excellent pool and garden area.

3 good sized double bedrooms the master having en suite, a further full bathroom.

parking space and large storage with mezzanine floor giving double space.

this is one of the most popular complexes in the area and a rare treat to offer for sale Ground Floor Apartment, Nueva Andalucía, Costa del Sol.

3 Bedrooms, 2 Bathrooms, Built 120 m², Terrace 35 m². Setting: Close To Golf, Close To Town.

Orientation: South. Condition: Good. Pool: Communal.

Climate Control: Air Conditioning, Fireplace.

Views: Sea, Panoramic, Garden.