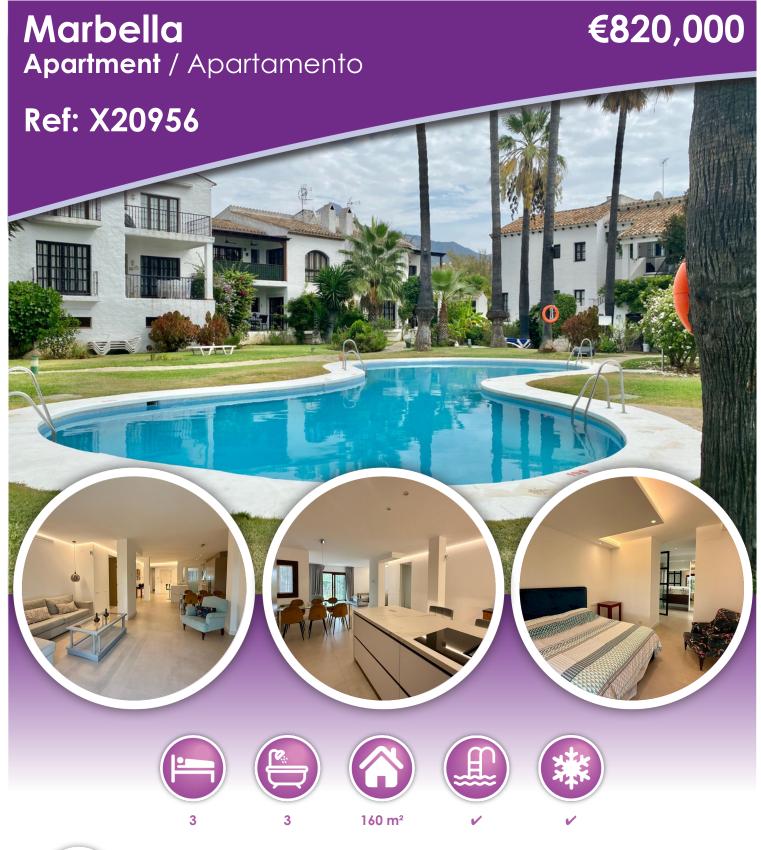

## **Description**

This large 3 bedroom completelly renovated ground floor apartment is located within the Las Cascadas complex in the heart of the Golf Valley, facing south west and with direct access to the beautiful communal gardens and pool.

A perfect place to live. It consists of a large living / dining room with fireplace, 3 bedrooms and 3 bathrooms, with direct access to the gardens. The complex is located between Las Brisas and Aloha Golf, a 5-minute drive from Puerto Banús and the beach.