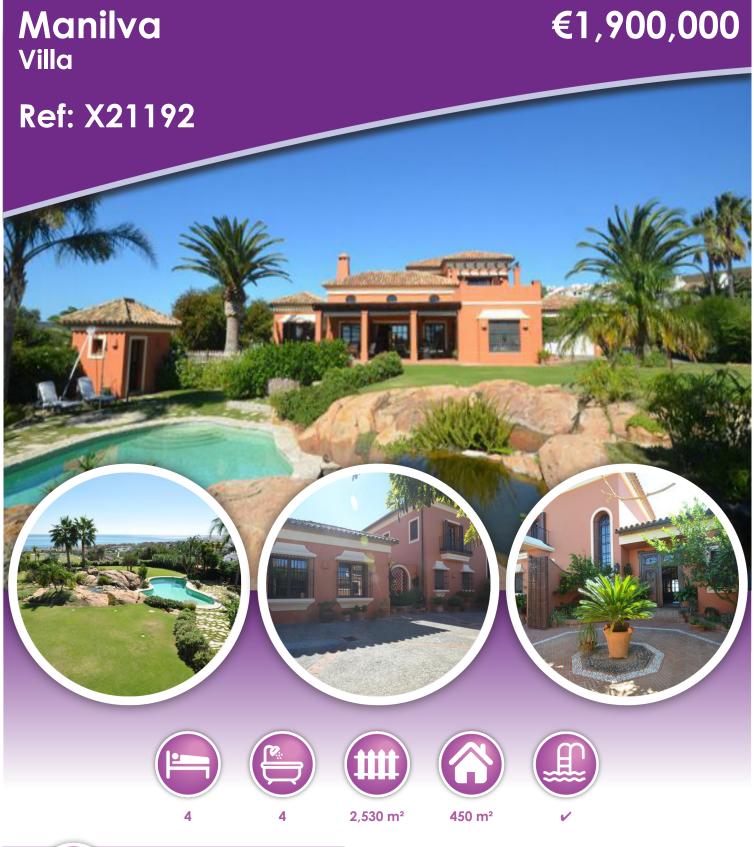

## **Description**

Location!! Spectacular villa built on two levels in the highest quality materials occupying a prime location in La Duquesa area. Surrounded by La Duquesa golf course and only 5 minutes walking to the marina where you will find all type of amenities and leisure areas. Very private with an entrance finishing in a cul- de – sac and south east-west facing, the property offers panoramic peerless views to the sea overlooking the private garden, the pool and the golf course. It offers four bedrooms with the possibility to make a fifth one, wooden floors, tropical wooden carpentry, cover parking space for four cars, and close garage for two, private pool with source rock and 2.530 square meters of plot . The interiors and exteriors are stylish and accurately finished. Viewing is highly recommended!!!