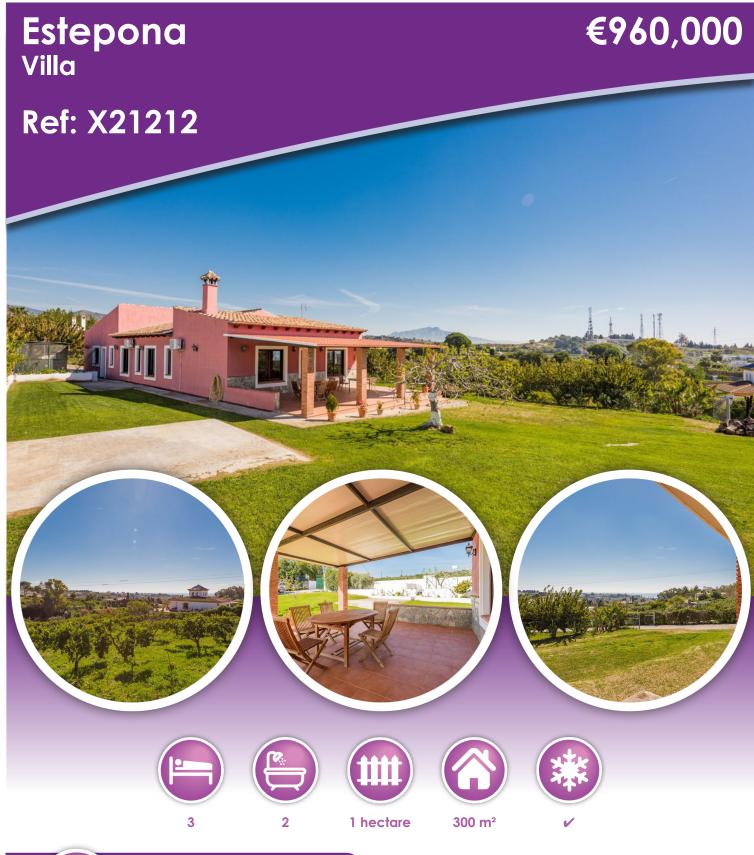

## **Description**

sea view from the terrace of this Finca with fruit trees plantation just 1 km from the sea and the supermarket and only 5 minutes from the center of Estepona

enjoy total peace while being very close to the nightlife, restaurants and famous beachs club of the coast the property has its own well