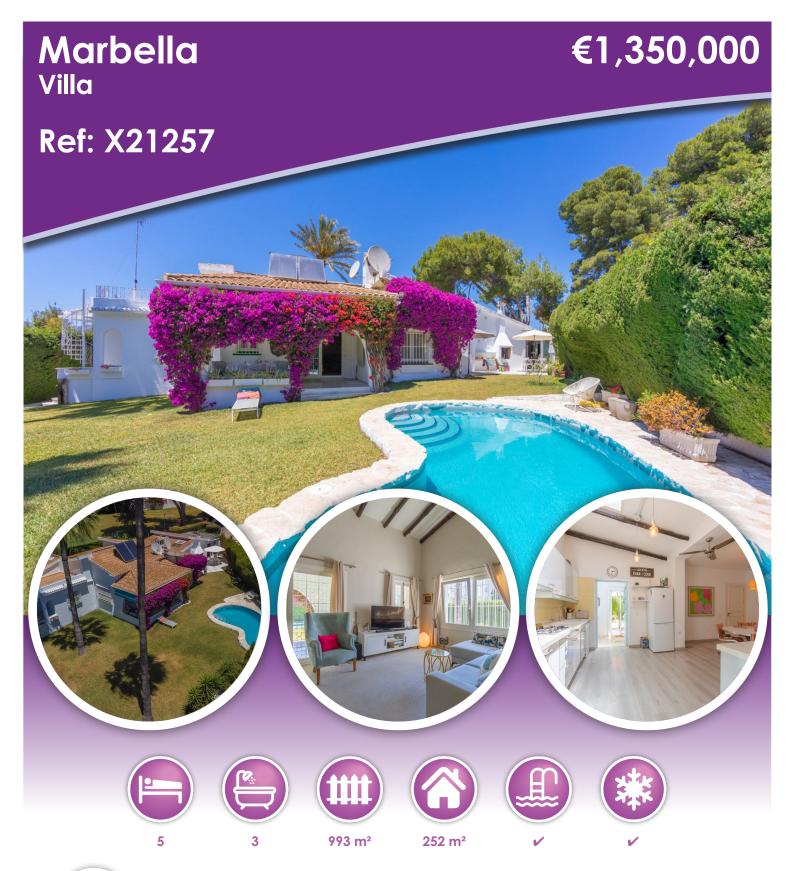

## **Description**

VILLA WITH ATTRACTIVE AND BEAUTIFUL MEDITERRANEAN CHARACTER, DISTRIBUTED ON A COMFORTABLE GROUND FLOOR AND LOCATED ON THE FIRST LINE OF GOLF, OF THE PRETIGIOUS REAL CLUB DE GOLF DE GUADALMINA. Located in a corner, in a cul de sac, located by the 18th Tee of the south. Enjoy a beautiful mature garden, very well maintained, with a multitude of trees and plants. LOCATED, 2 km from San Pedro de Alcántara and 6 km from Puerto Banús. Estepona and Marbella 15 min. Restaurants, Shops, and Leisure Areas just a 10-minute walk away and the beach a 5-minute drive away. Completely surrounded by Golf Courses and just a 3-minute walk from the golf clubhouse. (Golf share optional). Enjoy complete tranquility and privacy. South facing with great light and relaxing views of its excellently maintained mature garden and pool. It has a parking area for 2 cars at the entrance of the house plus a closed garage. In good condition and magnificently built, this property is distributed on a very comfortable single level. With a living room with high ceilings with wooden beams and direct access to the porch, garden and the kidney-shaped pool. The master bedroom en-suite with dressing room and direct access to the garden. A large and very bright kitchen with also high beamed ceilings and a dining area located next to the access to the parking area. The other good size bedrooms share 2 full bathrooms. The home has the option of separating an apartment by a door. From the cozy solarium enjoy relaxing views of the garden, golf courses and mountains. It also features a semi-basement with access from outside the house that could be used as a gym, games room, etc. It has great possibilities to change its distribution. We highly recommend visiting this fantastic property.