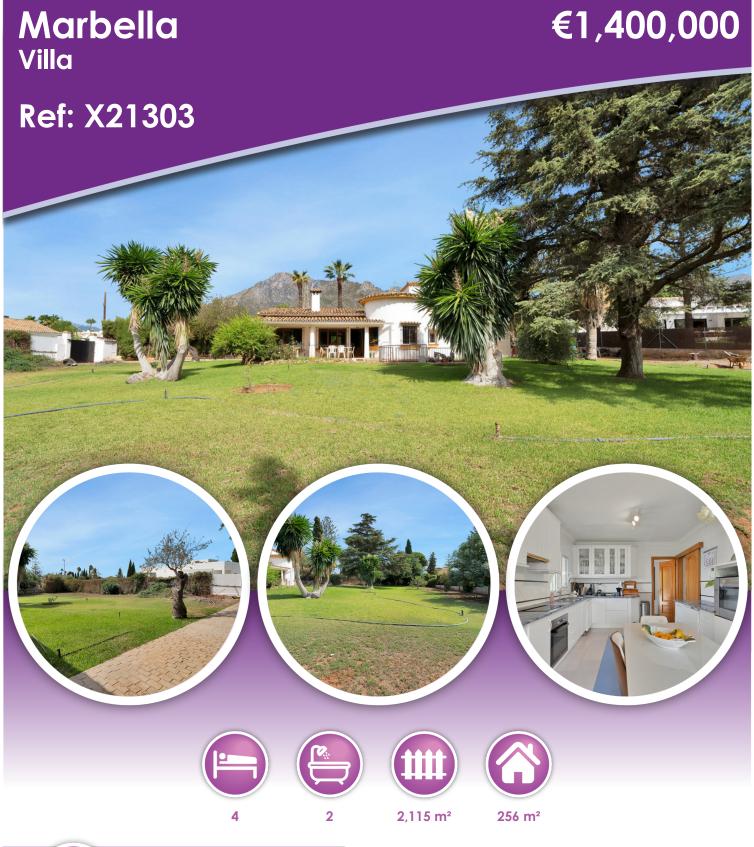

## **Description**

Imagine a charming villa located in the heart of Marbella, where comfort and style combine seamlessly. This spacious home has 4 spacious and cozy bedrooms, 2 full bathrooms and 1 toilet, ideal for families or to receive friends. With a constructed area of 256 m², every corner is designed to offer a warm and welcoming atmosphere. The villa sits on a wonderful plot of more than 2000 m², giving you ample outdoor space to enjoy the sun, host barbecues or simply relax in a natural environment. You can imagine a beautiful garden, perhaps with a pool where you can cool off on hot days.

The location in the centre of Marbella allows you to enjoy the proximity to shops, restaurants and the vibrant city life, while the villa offers you a peaceful retreat. Without a doubt, it is a perfect place to enjoy life on the Costa del Sol. The Abbreviated Information Document is at your disposal. Expenses: Taxes (ITP or VAT+AJD) + notary and registration expenses. ARF