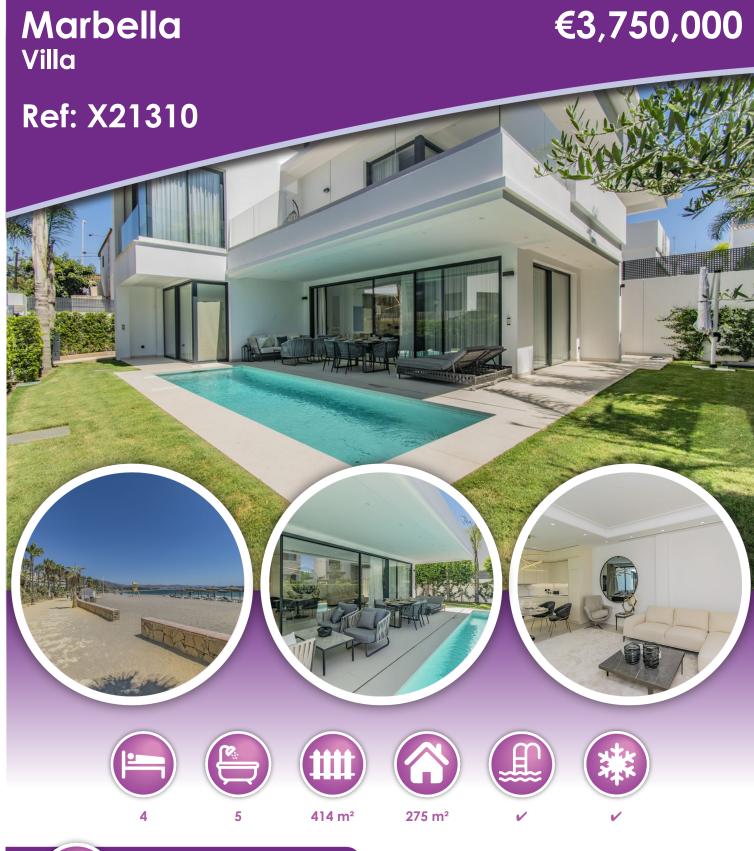

## **Description**

MODERN VILLA 100 METERS FROM THE BEACH NEXT TO PUERTO BANUS

Contemporary style villa with a privileged location just a few meters from the promenade and the beach and just a few minutes walk from Puerto Banus and the Golden Mile.

The property is distributed over four floors, has an elevator that connects all floors, has a total of four good-sized bedrooms, four bathrooms plus toilet, living room with open kitchen, large terrace, huge solarium, the basement has a large garage, cinema room, summer room...etc.

Externally the property has a porch and garden area, private pool and parking.

An ideal property for clients who want to enjoy a modern style property ready to move into in a privileged location next to the beach and just a few minutes from Puerto Banus.