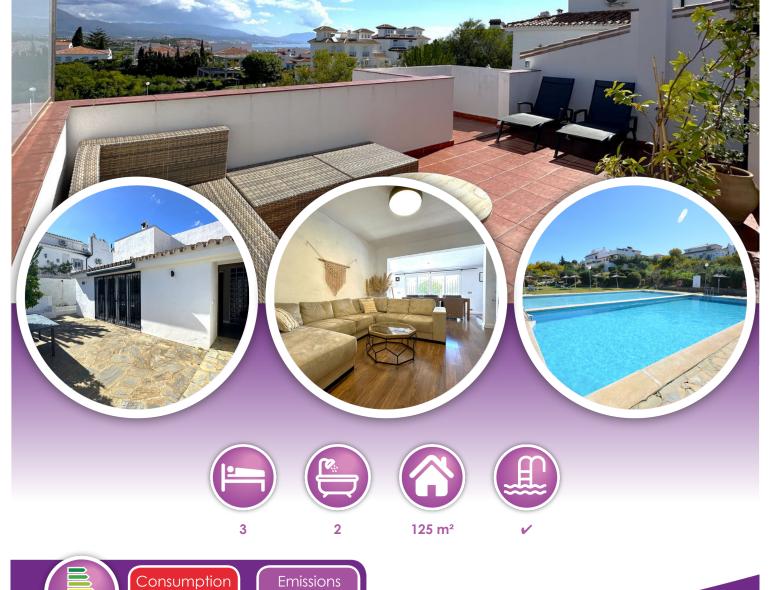

## Description

FANTASTIC CORNER TOWNHOUSE WITH TERRACE AND PANORAMIC SEA AND MOUNTAIN VIEWS. Located in the area of La Duquesa, in a quiet complex surrounded by nature. The house has been recently renovated, with a modern and uncluttered design. Distributed over two floors, on the lower floor we find the spacious living room with fireplace, dining room, separate kitchen, two bedrooms, two bathrooms and a large patio, on the upper floor the master bedroom with a terrace offering spectacular views over the mountain and the sea.

Situated in the Duquesa area, between the charming Puerto Deportivo and the prestigious Sotogrande development, this home offers the best of both worlds: the tranquillity of a natural setting and the convenience of having all amenities at your fingertips. With beautiful beaches just 2km away and a variety of restaurants to choose from.