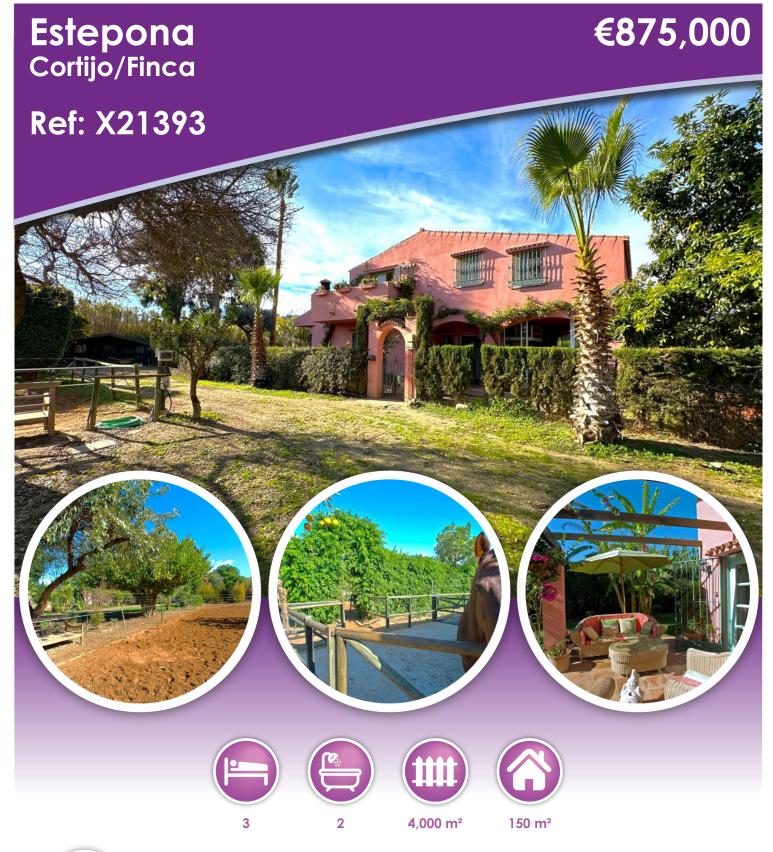

## **Description**

BEAUTIFUL VILLA WITH A LARGE PLOT OF 4.000 M2. With an excellent location, for people who are looking to live surrounded by nature and at the same time close to the city. Only 5 minutes driving from the beautiful centre of Estepona and its fantastic beaches, which offer a great variety of beach bars, restaurants and leisure areas. Marbella at 20 km and Malaga airport at 50 km. The property is distributed on two floors, on the ground floor there is a spacious living room with fireplace and large windows that open to the garden, where you can enjoy the orchard with fruit trees, the stables, large green areas and a space with the possibility of having a swimming pool. Upstairs, the 3 bedrooms, with terraces offering marvellous views of the mountains. A cosy dream home, with an AMAZING plot, totally flat and perfectly maintained. We recommend to visit this GREAT OPPORTUNITY!