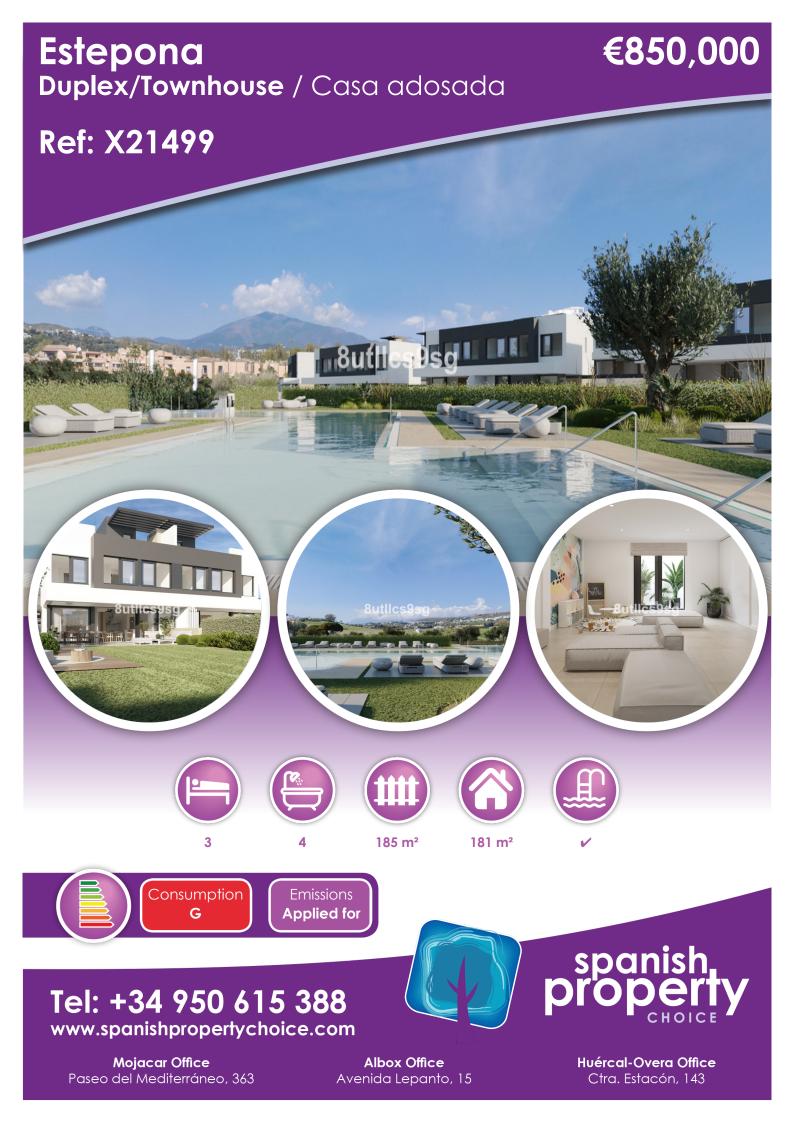

## Description

Newly built semi-detached villa at an unbeatable price, in a privileged location: in the El Campanario area, one of the

most developed in Marbella - Estepona. This property belongs to a set of 50 villas, developed on a hillside, facing west and with beautiful panoramic views. This property has 3 bedrooms and 3 bathrooms, plus to a guest toilet. On the ground floor, living room with access to the terrace and garden, fully equipped open kitchen and guest toilet. On

the second floor, master bedroom suite with access to the terrace and two other bedrooms, one of them with access to the terrace, and which include a bathroom. The house has its own basement. A pleasant garden with access to the common areas. The property has hot / cold air conditioning and underfloor heating

in the bathrooms and covered parking for one vehicle.

The urbanization will have outdoor swimming pools and beautiful gardens, as well as 24 hour security. Just a few minutes from the golf courses of Atalaya, El Paraíso and Guadalmina, among others, as well as the social club with a 9-hole golf course at El Campanario. Just 7 minutes from Puerto Banús.