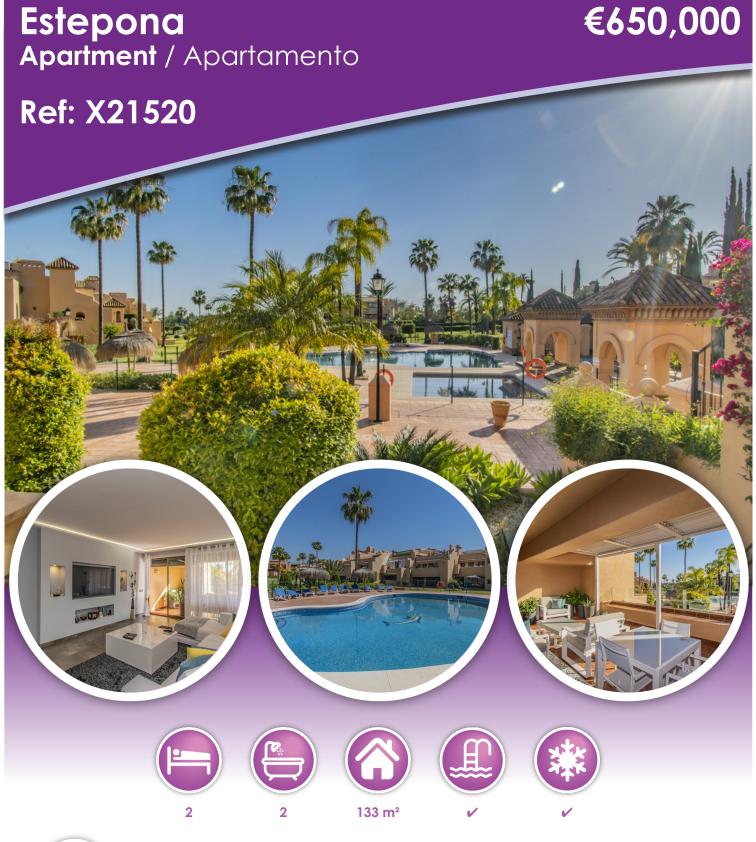

#### GREAT PROPERTY NEXT TO GOLF COURSES

Fantastic renovated property with large dimensions, located in the exclusive area of Atalaya, next to the Atalaya and El Paraiso golf courses, just a few minutes from Guadalmina, and next to all kinds of services such as schools, supermarkets, restaurants, the beach. ..etc.

Large renovated apartment, consisting of a total of two bedrooms, two bathrooms, large living room with open kitchen and terrace with beautiful views.

Established within a wonderful urbanization with 24-hour security, community pool, huge garden, paddle and tennis courts.

An ideal property for clients who want to enjoy a comfortable and spacious property in a quiet, privileged area a few minutes from all services including Puerto Banus.

\* A Documento Informativo Abreviado (DIA) is available - Un Documento Informativo Abreviado (DIA) está disponible