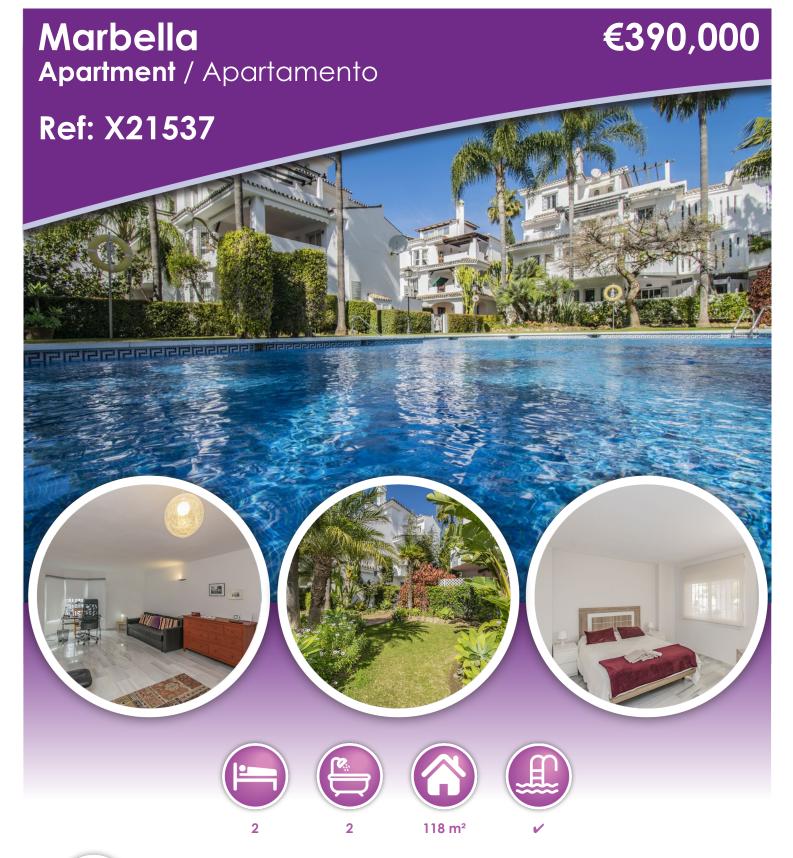

#### OPPORTUNITY NEXT TO PUERTO BANUS IN ONE OF THE MOST DEMANDED URBANIZATIONS

Excellent apartment, just a few minutes from Puerto Banus and the beach, in one of the most sought-after urbanizations, close to supermarkets, restaurants, sports centers, schools and surrounded by the best golf courses in the area.

Large property on the ground floor, facing south, consisting of two bedrooms, two bathrooms, large living room with fireplace, separate kitchen and terrace.

Established within a Mediterranean-style urbanization with security, gardens and communal swimming pools.

An ideal property for clients who want to enjoy a property in one of the best urbanizations next to Puerto Banus with very high rental potential.

\* A Documento Informativo Abreviado (DIA) is available - Un Documento Informativo Abreviado (DIA) está disponible