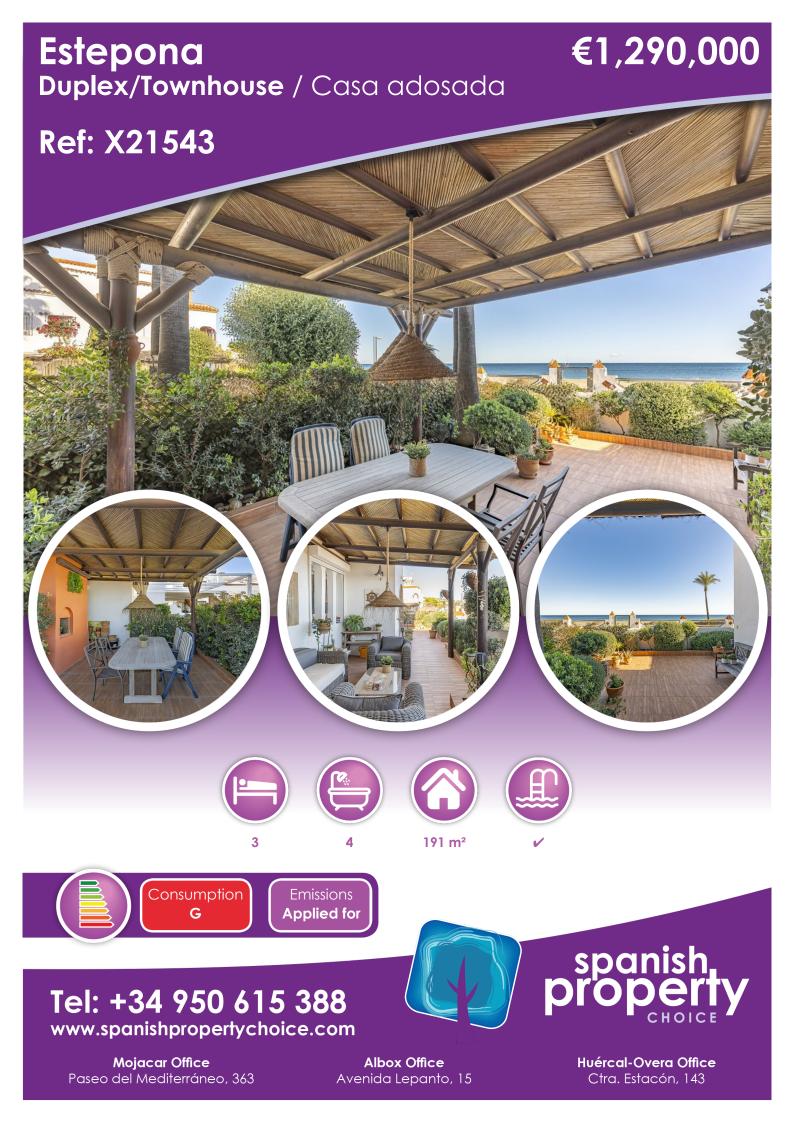

## Description

Located on the BEACHFRONT, this elegant home combines luxury, comfort and an unparalleled connection with the sea. Located on the beachfront, it offers direct access to the sand, allowing you to enjoy the sea breeze and the most spectacular sunrises from the comfort of your home.

The house has 3 bedrooms, highlighting the master bedroom with a private terrace and en-suite bathroom, an intimate and exclusive space to enjoy the seascape when you wake up. In the outdoor area, you will find a magnificent swimming pool surrounded by well-kept gardens, perfect for cooling off on

In the outdoor area, you will find a magnificent swimming pool surrounded by well-kept gardens, perfect for cooling off on warm days. In addition, the urbanization offers common areas, private security and restricted access, guaranteeing tranquility and privacy.