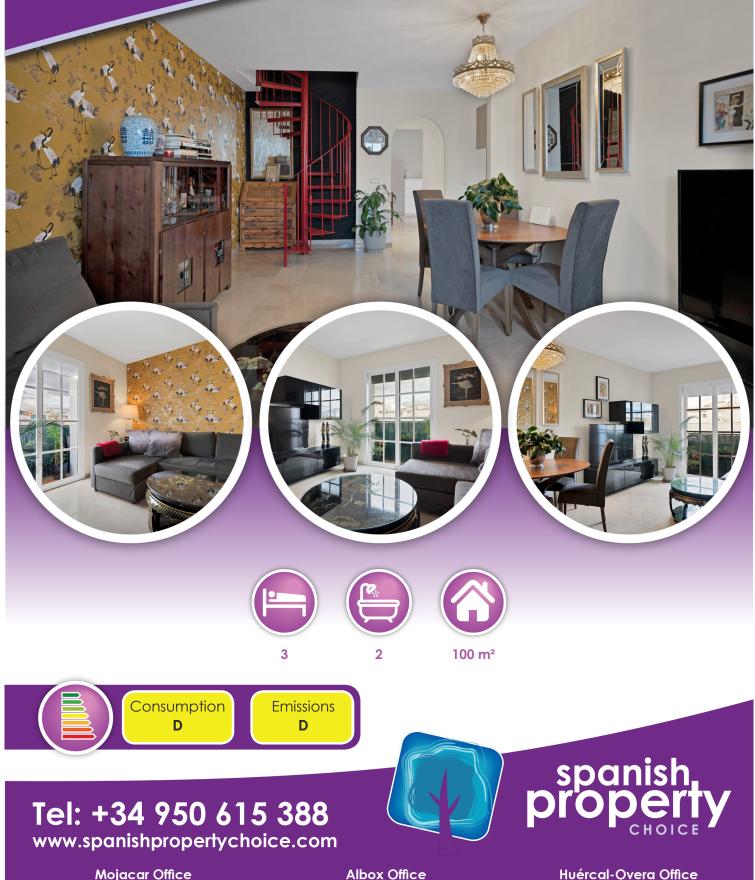

# Description

We are pleased to present this exceptional property in the vibrant heart of San Pedro de Alcántara, just 3 minutes from Puerto Banús and a 5-minute walk from the beach. Surrounded by essential services, such as schools, supermarkets, and pharmacies, this location is perfect for those seeking both comfort and quality of life. This exclusive duplex penthouse offers 100 m<sup>2</sup> of thoughtfully designed space, including three bedrooms with walk-in closets, two spacious bathrooms, a modern open-plan kitchen, and a bright living-dining area with a cozy balcony.

Additionally, the property includes a convenient storage room within the home.

A unique opportunity to enjoy a sophisticated and comfortable lifestyle in one of the best locations on the Costa del Sol. The abbreviated information document is available to you. Expenses: Taxes (ITP or VAT+AJD) + Notarial and registration expenses