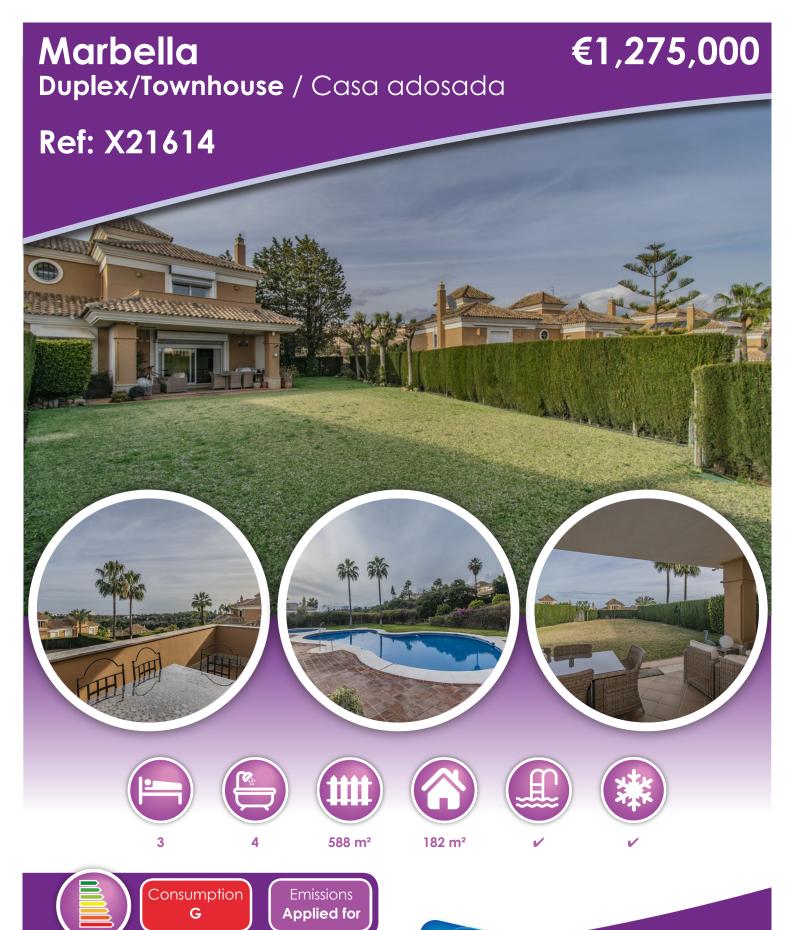

## **Description**

HOUSE WITH SEA VIEWS AND LARGE GARDEN IN A SECURED URBANIZATION

Fantastic family home, just a few minutes from the center of Marbella next to the best beaches, close to services and several of the best golf courses in the area.

Elegant and spacious house distributed over a total of two floors plus basement.

It has a total of three bedrooms, three bathrooms plus a toilet, a large living room with fireplace and dining area, a large independent kitchen and a terrace with sea views from the first floor.

The basement has a large space as well as a laundry area and garage for several cars.

Outside it has a large private garden of almost 600m2.

Established within one of the most sought-after urbanizations in Marbella, it has 24-hour security, community pools and gardens.

An ideal property for clients who want to enjoy a comfortable and spacious family home in one of the best urbanizations in Marbella.

\* A Documento Informativo Abreviado (DIA) is available - Un Documento Informativo Abreviado (DIA) está disponible