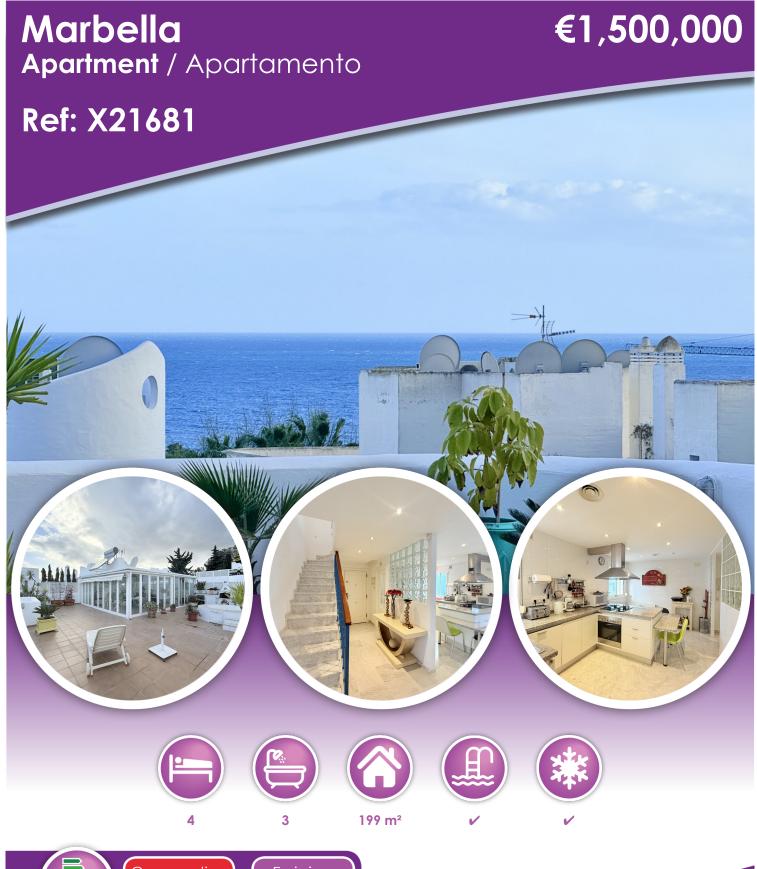

## **Description**

Discover luxury and comfort in this impressive penthouse located in the prestigious Marbella Real urbanization, in the heart of the Golden Mile. This exclusive property offers you an unbeatable location, just a step away from the sea and the most iconic beaches of Marbella. Enjoy the proximity to the renowned luxury hotels Puente Romano and Marbella Club, as well as the best restaurants in the area. With 199 m2 built and 169 m2 useful, this penthouse has 4 large bedrooms and 3 bathrooms, ideal for families or to receive

With 199 m2 built and 169 m2 useful, this penthouse has 4 large bedrooms and 3 bathrooms, ideal for families or to receive guests. The jewel of the property is its spectacular solarium with sea views, perfect for relaxing and enjoying the Mediterranean climate. It also includes parking spaces and a storage room, ensuring space and comfort. Located just two minutes from the center of Marbella and just 8 minutes from Puerto Banus, this penthouse combines the charm of tranquility with proximity to the most vibrant areas. Built in 2000, it is in excellent condition and offers modern amenities such as air conditioning, electric heating and fitted wardrobes. With south facing, swimming pool and communal garden, this penthouse is a unique opportunity to live in one of the most exclusive areas of the Costa del Sol. j Don't let it go!