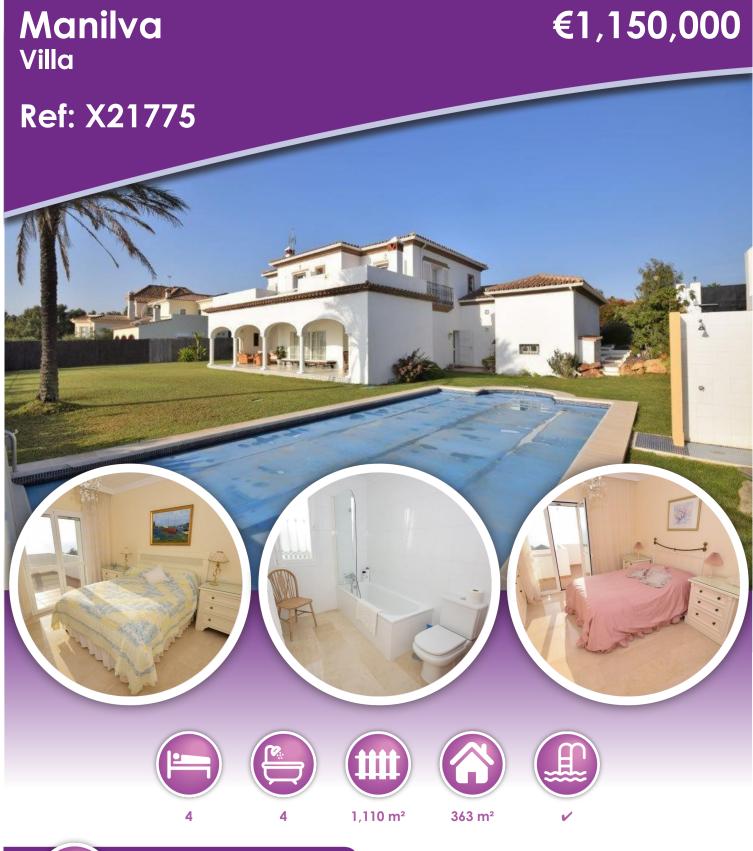

## **Description**

Fantastic south facing villa with amazing sea views in La Paloma, Manilva. The house consists of 4 bedrooms and 4 bathrooms. On the first floor there are 3 bedrooms with bathrooms en suite. On the entrance level there is the kitchen and living-dining area and another bedroom with bathroom. From all the rooms you have access to the garden or the terrace with excellent views. There is a heated pool. The garage fits 2 cars. The house has a big basment. A nice family home.