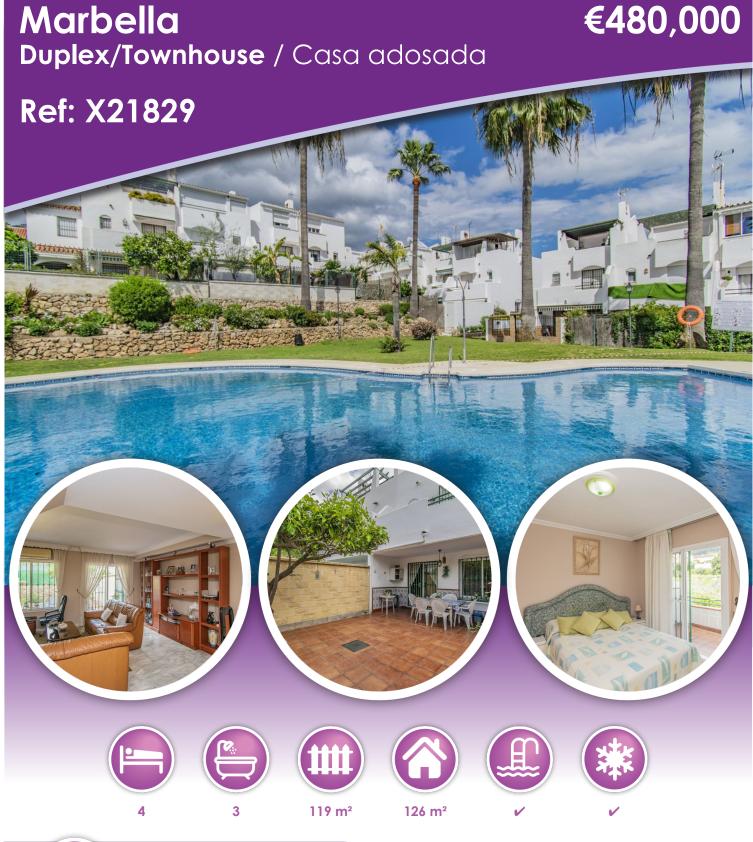

#### LARGE TOWNHOUSE IN MARBELLA

Spacious townhouse in Marbella, close to all amenities (schools, supermarkets, pharmacy, restaurants, etc.) just a few minutes from the center of Marbella.

The property is spread over three floors and originally had a total of four bedrooms, currently converted into three bedrooms, two bathrooms plus a toilet, a living room with a fireplace, a separate kitchen, a porch area, and a parking area.

Located within a pleasant residential area with communal gardens and a pool.

An ideal property for clients looking to enjoy a family home in Marbella.

\* A Documento Informativo Abreviado (DIA) is available - Un Documento Informativo Abreviado (DIA) está disponible