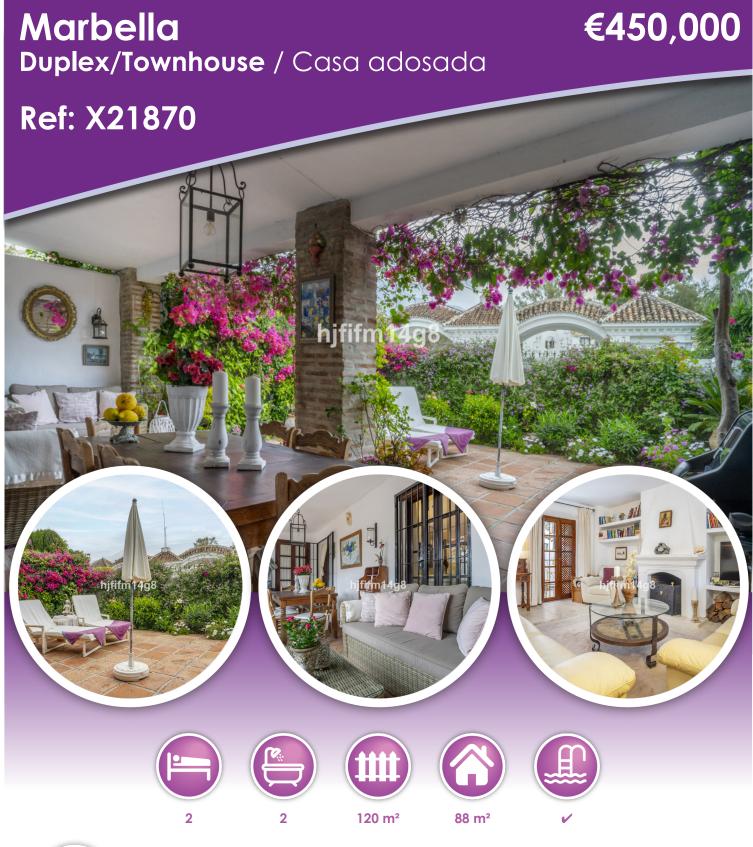

## **Description**

We are delighted to introduce this cozy townhouse for sale in El Naranjal. El Naranjal is one of the most charming residential developments of Nueva Andalucía, Marbella. The character is evident from the moment you enter the urbanization. Capturing the feel of authentic Spain with its cobbled streets, picturesque fountains and bright orange trees. The individuality of the townhouses couples with the excellent location of the properties make El Naranjal an ideal base for Mediterranean living.

This property is in a good conditions and ready to move into but it also offers a good investment opportunity if you are looking for a property to renovate.

It comprises 2 bedrooms. Inside, there is a fully fitted kitchen, combined living-dining room with cozy fireplace, and 2 bedrooms with private bathrooms on the upper level. Living area has direct access to the terrace and private garden. The townhouse is situated in a privileged location within the Nueva Andalucia area. Situated only a few minutes away from Puerto Banus and the bageh. It is also within walking distance to restaurant in Nueva Andalucia. From this garden. from Puerto Banus and the beach. It is also within walking distance to restaurants in Nueva Andalucía. Everything you could want is close by – restaurants, shops, bars, international schools, supermarkets etc... If you are a golf lover, the development almost backs on to the Aloha Golf course and Los Naranjos golf club. Just another added bonus!

El Naranjal features matured gardens, large swimming pool and tennis court.

If you are looking for a traditional style townhouse in the heart of Nueva Andalucia, it does not get much better than this!

<sup>\*</sup> A Documento Informativo Abreviado (DIA) is available - Un Documento Informativo Abreviado (DIA) está disponible