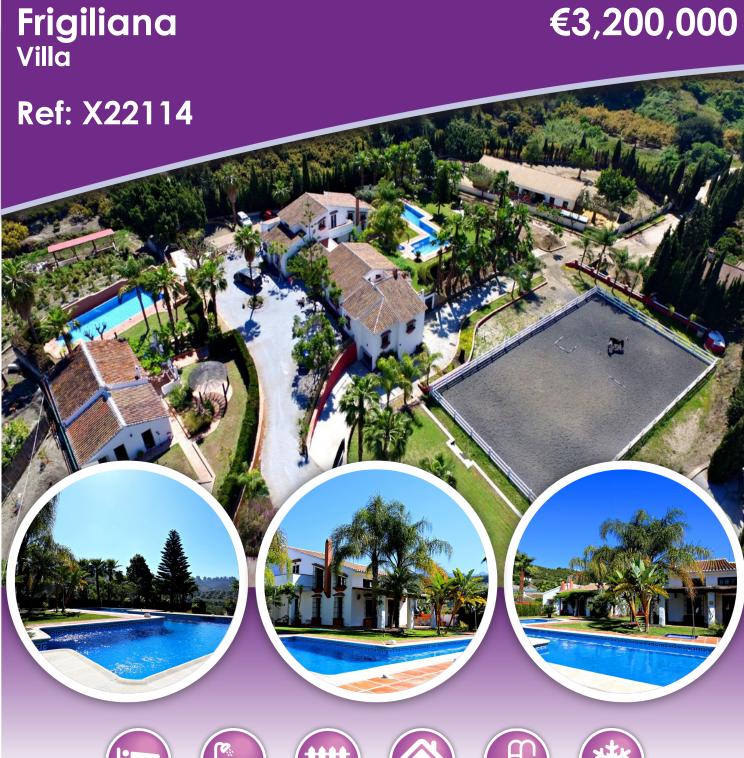

## **Description**

Exclusive and unique of its kind: a 16.000m2 Andalusian vacation resort with horse farm between Frigiliana and Nerja - with a built-up area of more than 1.600m2! In total, the resort has nine bedrooms, ten bathrooms and two guest toilets, spread over two traditional and authentically designed building complexes. The smaller house has a private pool as well as several terraces and consists of three bedrooms, three bathrooms, a large salon with fireplace and a fully equipped kitchen. The main building is divided into two wings, each with three bedrooms and bathrooms, a shared kitchen and a salon with fireplace. From both salons you enter the park area behind the house with its characteristic double pool. Moreover, a large garage under the main house can be easily transformed into two more independent living units; all the fixtures are already in place. The riding arena of the property measures 20x40 meters and is equipped with floodlights. Currently, the resort has two stables with a total of 13 boxes. Sounds like a true dream? We think so too - and are pleased to be able to present this exclusively marketed property to you in person on site or via virtual tour... here with us: on the sunny side of life.