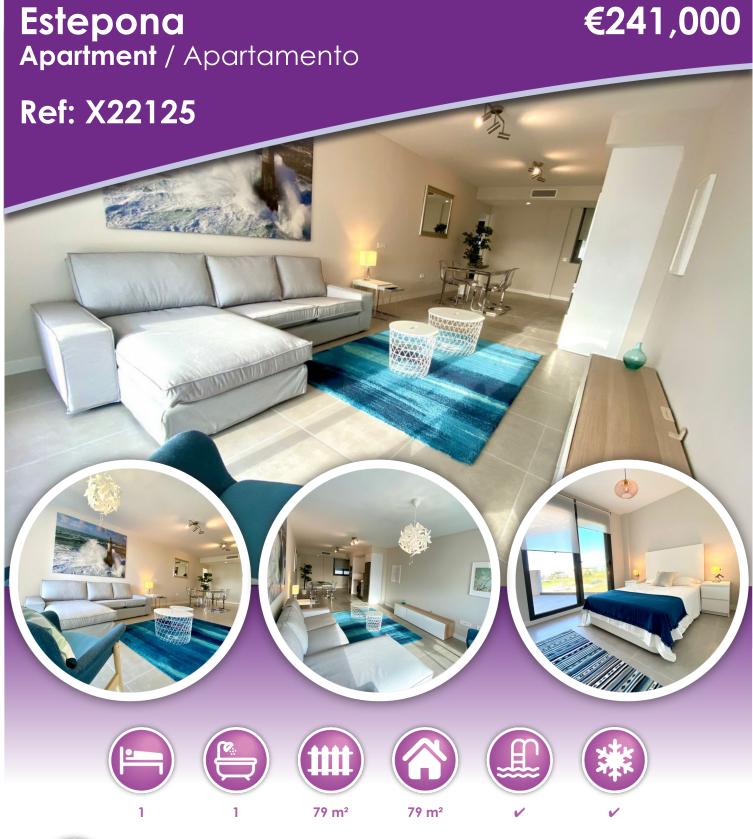

## **Description**

We are pleased to present the new housing developments located in the east extension of El Morche (Torrox), 60 flats of 1, 2 and 3 bedrooms, with different typologies, to choose the best option to suit your needs. From €197,000. Ground floor flats with large terraces, first and second floors with glazed balustrades and penthouses with large terraces, all with exceptional views. Fitted kitchen (see equipment), bathrooms with furniture, mirror and shower screen. All homes include parking space and storage room. Gated complex with swimming pools and communal garden and just a stone's throw from the magnificent beaches of El Morche. TOP QUALITIES, automated blinds in bedrooms, porcelain floors, bathrooms with shower tray, fitted wardrobes... We are pleased to be able to present this dream property to you soon, either personally or via virtual viewing. Because this world, it is unique - just like our Axarquía. In Andalusia. On the Costa del Sol. Here, on the sunny side of life...