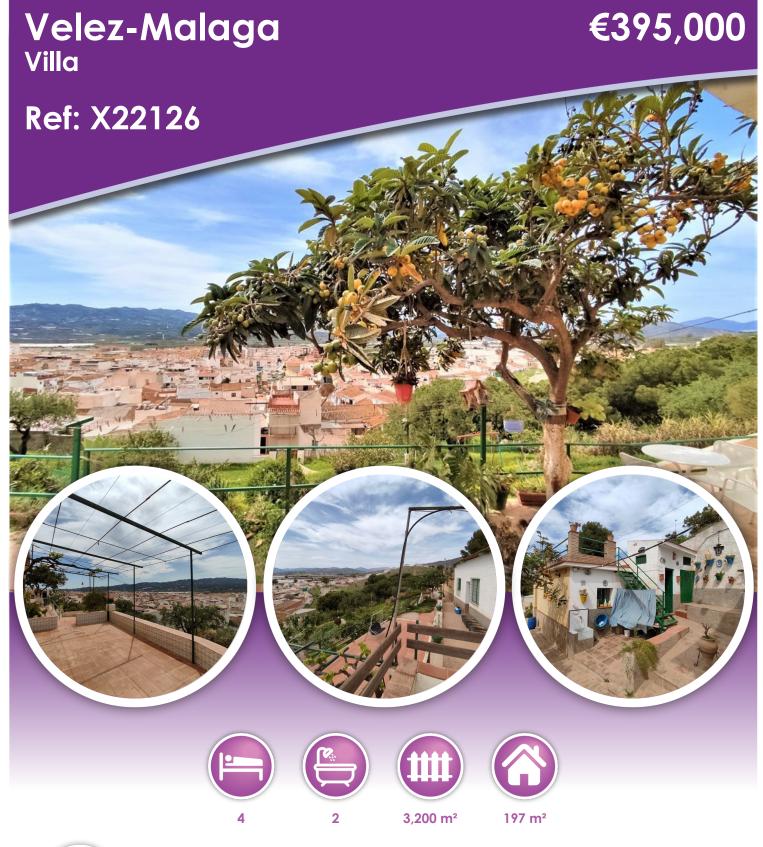

## **Description**

Attention investors! 3,200 m2 of land in the city of Vélez-Málaga, with almost 200 m2 built and the possibility of converting it into a hotel or building a small development. The property has two entrances and plenty of space to park cars. It has three constructions: two are houses and one is a warehouse, distributed in four bedrooms, two bathrooms, kitchen and living-dining room. It has sea and mountain views. It has a barbecue area, tool-shed and chicken coop. Drinking water and electricity. We are pleased to be able to present this dream property to you soon, either personally or via virtual viewing. Because this world, it is unique - just like our Axarquía. In Andalusia. On the Costa del Sol. Here, on the sunny side of life...