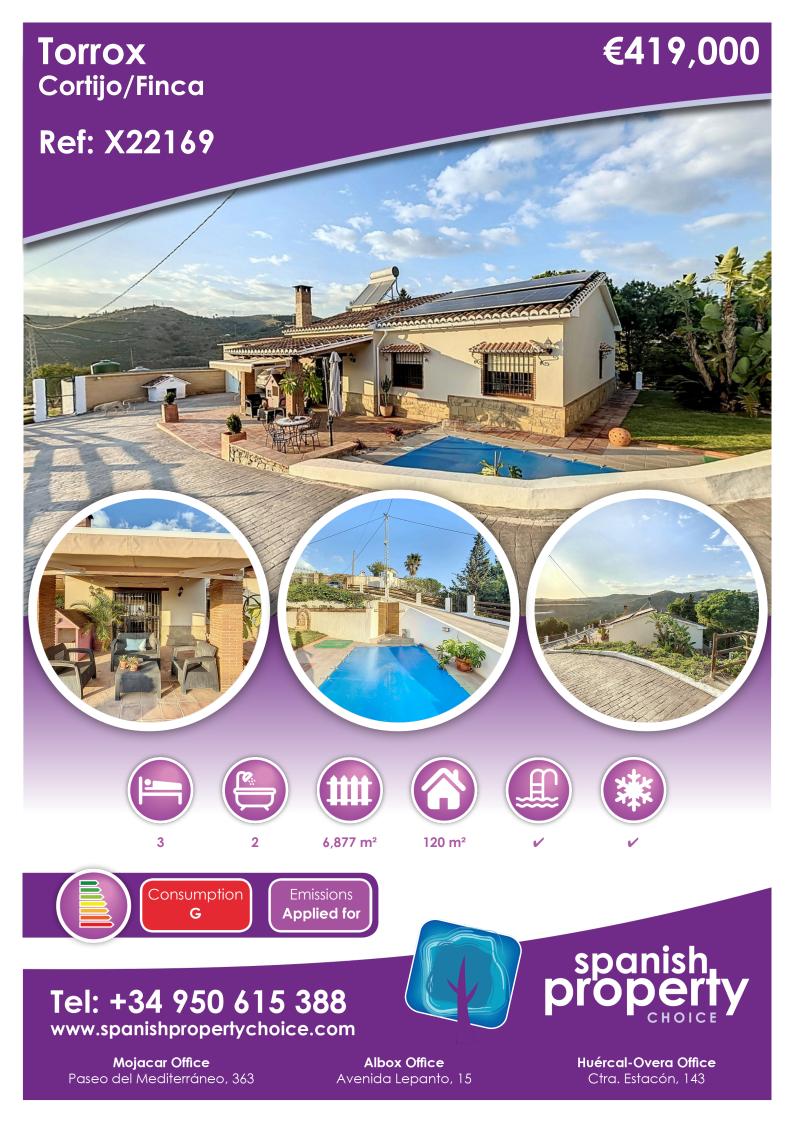

## Description

Charming country house of 120 m2 for sale on an extensive plot of 6,877 m2, fully furnished and equipped with appliances, ready to move into! With south orientation and spectacular sea and mountain views, this property combines the tranquility of a natural environment with all the amenities for a comfortable and relaxed life. The house has three bright and spacious bedrooms, all with fitted and lined wardrobes offering plenty of storage. It has two full bathrooms with quality finishes and a kitchen equipped with pantry, which includes all the necessary appliances to facilitate day-to-day life. The living-dining several terraces and porches, all facing south, allowing you to enjoy the sun and the magnificent sea and mountain views at any time of the year. The outdoor area also includes a barbecue, large gardens and a private pool, ideal for enjoying the outdoors in total privacy. The property includes a fully equipped laundry room , a two-storey storage room for additional storage, and a covered parking area for two cars. The finishes include solid wood carpentry for an elegant rustic touch and aluminum windows with Climalit system, providing excellent thermal and acoustic insulation. For greater energy efficiency, the property is equipped with photovoltaic panels that contribute to savings in electricity consumption and promote a sustainable lifestyle. Located in a privileged environment and ready to move into, this country house is ideal as a main residence, second home, or investment, allowing you to enjoy nature, proximity to the sea and modern of nature! We are delighted to be able to present this property to you soon, either personally or via virtual viewing. Because this world is unique - like our Axarquía. In Andalusia. On the Costa del Sol. Here, on the sunny side of life...