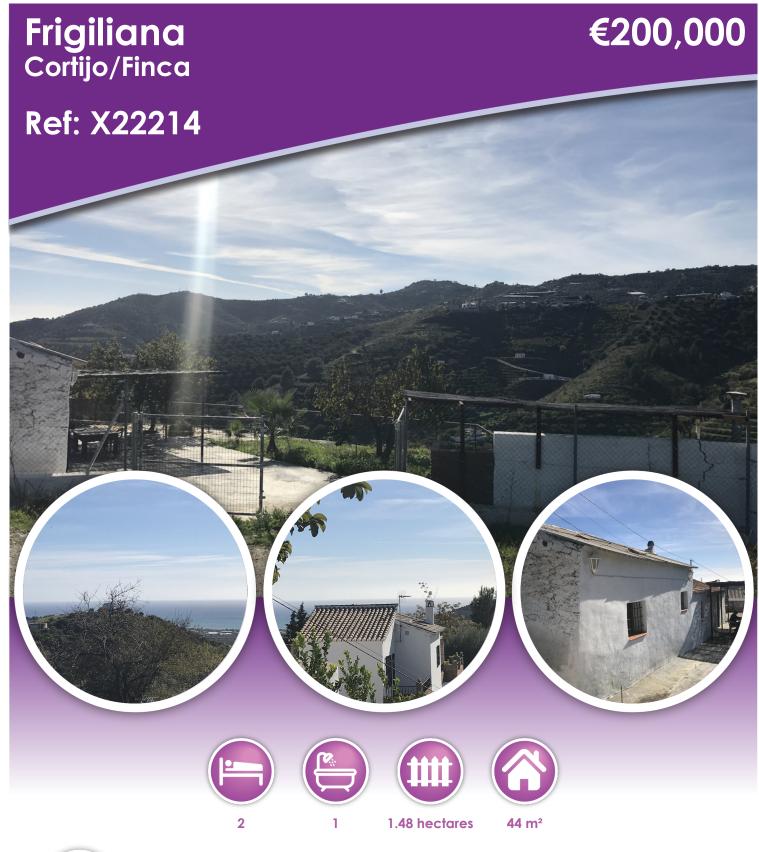

## **Description**

Situated just a 7 minutes drive from the beautiful mountain pueblo of Frigliana, this cortijo is surrounded by 15´000m2 of pristine avocado plantations.

Upon entering this property you are surrounded by wide open panoramic views of the sea, and hills covered with neighbouring fincas with their plantations. This property offers a large supply of water for its plantations with a total of 25'000L available per day. This cortijo is in excellent condition. When entering the house, to your right you have a bedroom which can fit two single beds or a double. To the left you have a living room with an open kitchen (partially fitted) and a fireplace. Moving up the hallway you have a bathroom on your left with a decent size walk in shower, toilet and sink and two the right another bedroom which can equally fit a double or two single beds. Outside there is a very large covered terrace with spectacular panoramic views of the mountains, plantations straight ahead and to the left you can see the sea as well. On the right of the terrace there is open barbecue as well as gated area where several cars can be parked.