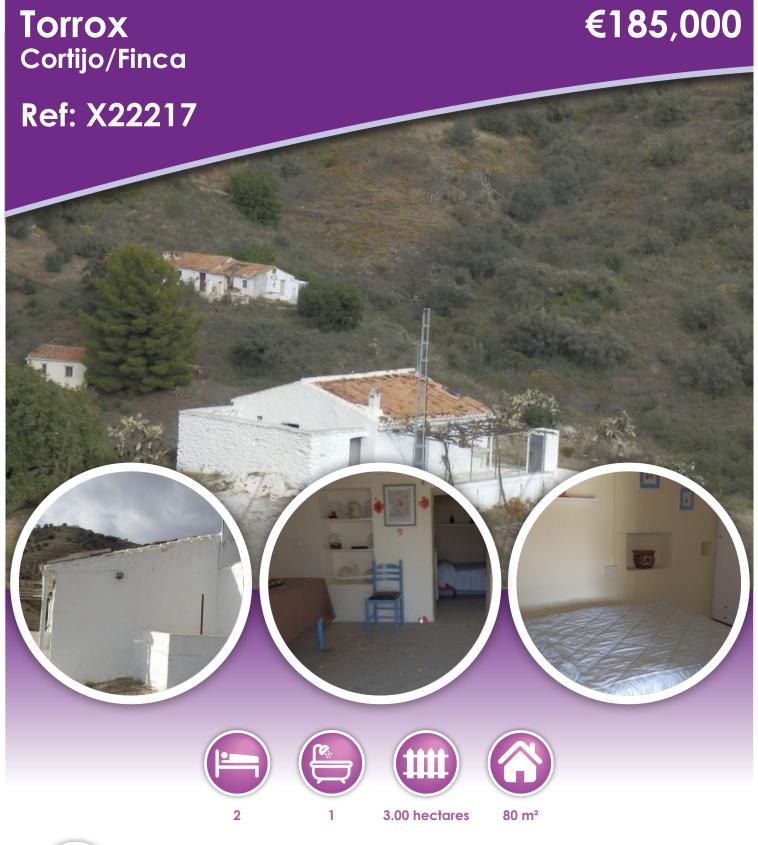

## **Description**

The property is 15 minutes from the coast and consists of a farmhouse of 82 m2 and a plot of land on terraces of 30,000 m2 of land, has good views of the sea and the mountains, very quiet area. Around the house there is a flat area that can serve as parking and a pool of water about 6 meters deep, the water is drinkable, and also has its own well. The farmhouse has a dining room with fireplace, a double room and a cellar room and on the outskirts has a corral that can be put in the house, for one more room.