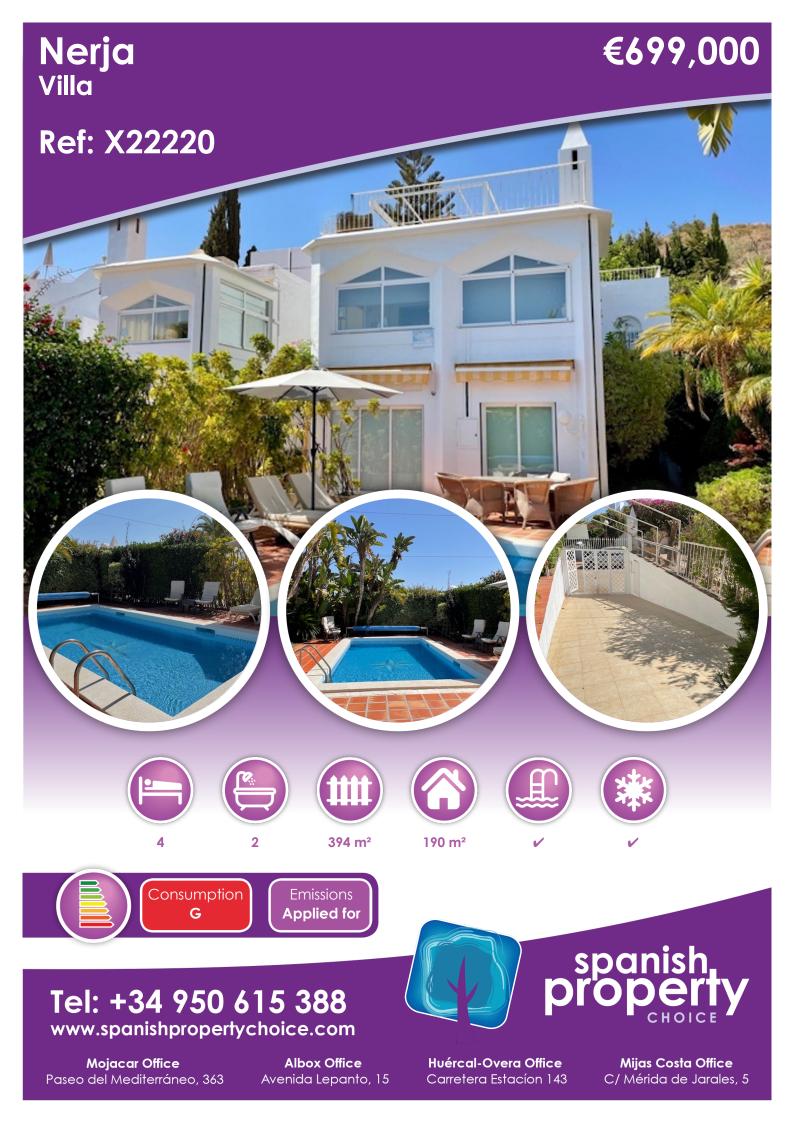

## Description

Beautiful detached villa with private pool and access to a large communal pool and garden. Located in urbanization Alhambra, a few minutes from the center of Nerja and Burriana Playa.

The villa is is on two floors with a very large roof terrace, enjoying fabulous sea and mountain views. On the lounge level is a very spacious, open plan living and dining area with fireplace, which is joint with a very bright enclosed terrace, enjoying panoramic views. Total built size of more than 50m2. The large kitchen is fully equipped to a high standard. On the same level are two bedrooms and a fully fitted bathroom.

On the lower level are two bedrooms, a large family bathroom and storage rooms. From this level there's direct access to the private heated pool and garden area. It's a unique villa on a unique location.

Total built size first floor is 68m2 and second floor is 107m2. Roof terrace is 112m2.

Contact us for more information and to schedule a viewing.

\* A Documento Informativo Abreviado (DIA) is available - Un Documento Informativo Abreviado (DIA) está disponible