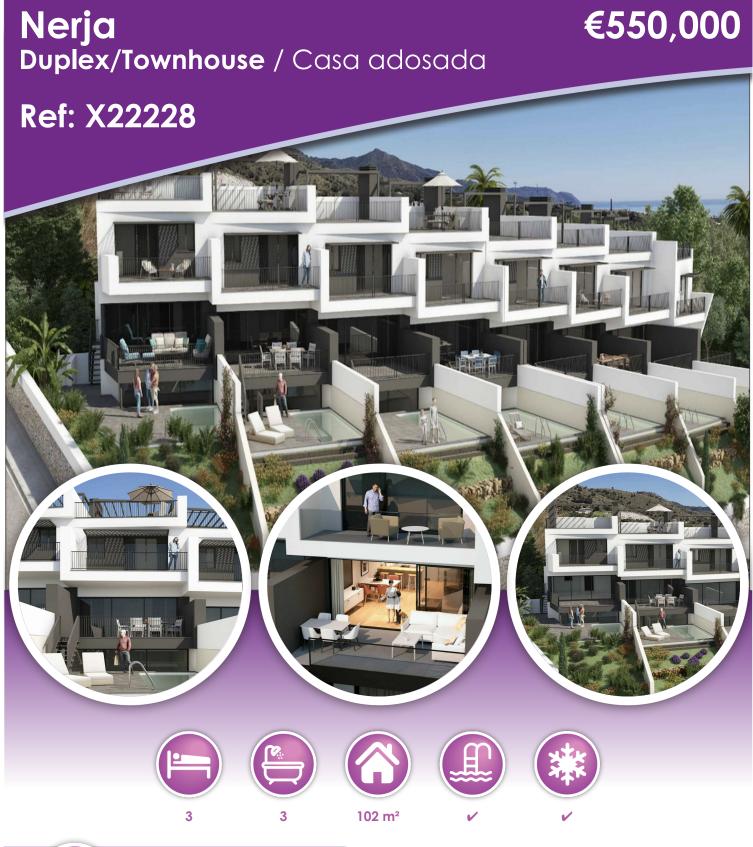

## **Description**

Located in one of the best tourist enclaves on the Costa del Sol, this Residential development is a high level complex made up of 8 luxury family homes. Each home has an individual pool and a garden facing south overlooking the Mediterranean sea, which is the natural background to the entire municipality of Nerja.

From each point of these exclusive homes you can enjoy a spectacular panoramic view while enjoying a house equipped with the most modern facilities.

Each house has a facade with of the house to the sea of 6m. The habitable semi basement enclosure opens onto the solarium pool space of 6.60m x 6.60m. The main panoramic terrace is an extension of the living room of the house and has dimensions of 22.15m2. The master bedroom, with bathroom en-suite has an equally panoramic terrace of 10.33m2.

The culmination of all these panoramic views is located on the rooftop solarium, equipped with a pergola which transforms which transforms it into a habitable space with a very special charm.

This residential complex is located at an elevation of 119m above sea level which is accentuated by its magnificent south orientation.

The different spaces of the house present visual continuity from the living room with the large terrace and with the space of the solarium and the pool. All this with a level of current design and full of light, which defines the home of your dreams. Note prices are from 550,000€ ONLY THREE REMAINING HOUSES AVAILABLE!