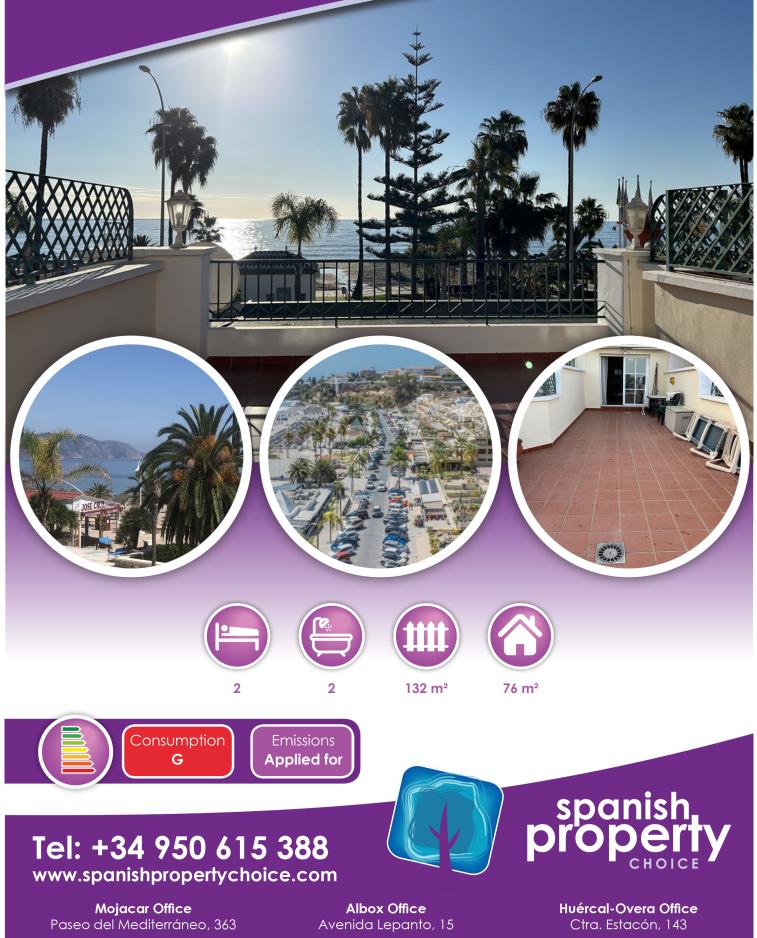

#### Description

Frontline Apartment on Burriana Beach with large South facing terrace and stunning views of the Playa Burriana and the Mediterranean Sea.

The apartment is distributed on one level and has two double bedrooms, one with a en-suite shower room, both with fitted wardrobes. There is a second large family bathroom with a bathtub, bidet toilet and sink. The open-plan kitchen, dining area is bright with a good size lounge area with patio doors opening onto the spacious 56m2 private terrace. The apartment also comes with a private garage which is essential in this prime location.

Fantastic investment opportunity with excellent rental income.

Additionally, the property has an unexpectedly low community fee.

Burriana Beach is a sought after location in Nerja on the Costa del Sol, with its picturesque beach, and a wide range of activities for all ages, an excellent selection of restaurants and bars, and short walk into town and to the famous Balcon de Europa.