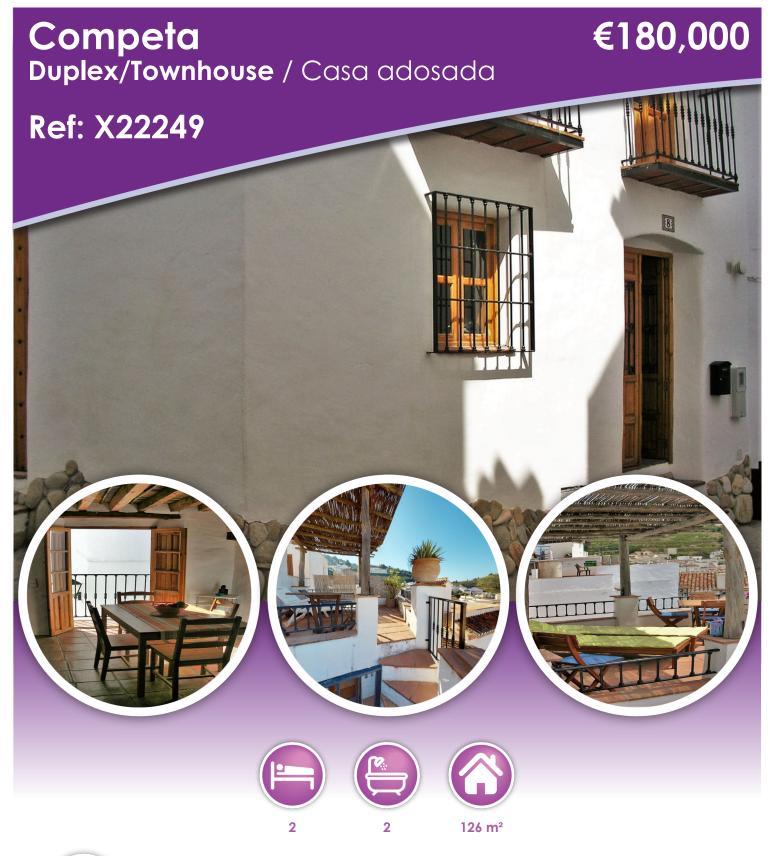

## **Description**

Beautiful 2 bedroom Townhouse in the heart of Competa

This corner terraced townhouse can be found in the heart of the beautiful Moorish white village of Competa, close to all local shops and amenities. Set on 3 levels, this property has modern living inside with traditional Spanish architecture. The ground floor has an entrance hall, storage cupboard with washing machine, double bedroom with en-suite bathroom including a Jacuzzi bath and a separate wc.

On the first floor is a fully equipped kitchen with dining area and the second bedroom which also has an ensuite bathroom.

The upper floor of the house consists of a bright and spacious living area which features a wood burning stove that is ideal for cosy winter evenings. A staircase from the lounge leads to a roof terrace where you could sunbathe or relax whilst enjoying the beautiful evening sunsets.