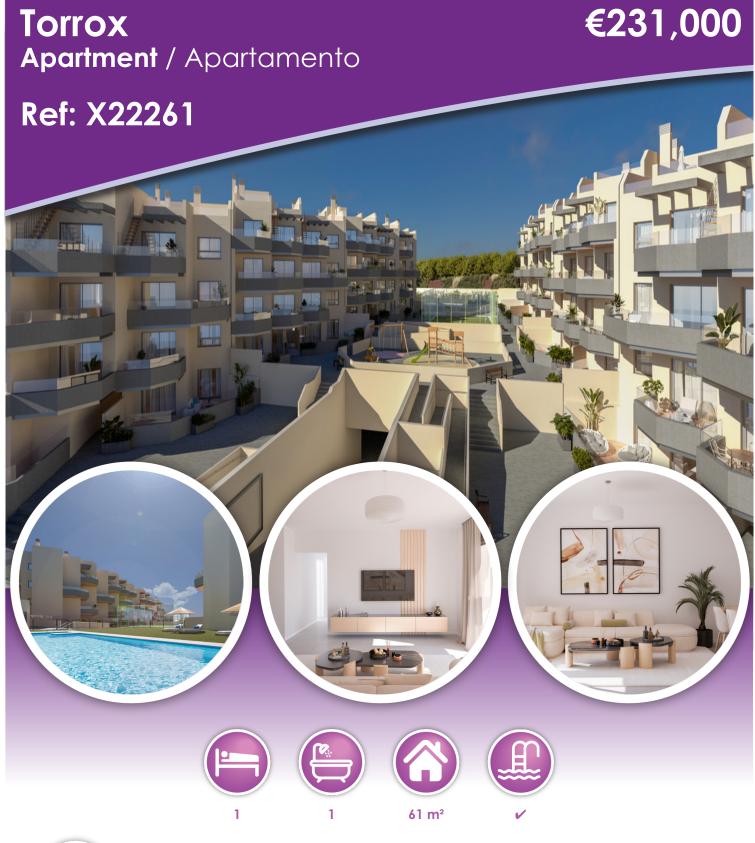

## **Description**

Welcome to this development, your new home in El Morche, Torrox! Located just 6 minutes from one of the best beaches on the Costa del Sol, this exclusive residential complex offers 112 homes with 1, 2, and 3 bedrooms, designed to suit your needs and lifestyle.

Imagine enjoying spacious terraces in the ground floor apartments or the stunning views from the penthouses with solariums. Each home is equipped with furnished kitchens, modern bathrooms with vanities and shower screens, and features like automated blinds and porcelain floors that add a touch of elegance and comfort.

Additionally, all homes include a parking space and storage room, and the gated community boasts swimming pools, a paddle court, and a children's playground, perfect for family enjoyment.

The construction quality is exceptional, with a reinforced concrete structure and top-notch finishes. From the lacquered

aluminum exterior carpentry to the high-quality tiles in the bathrooms, every detail has been carefully selected to provide you with a comfortable and modern home.

With pre-installation for air conditioning and an efficient hot water production system, this is not just a place to live, but a